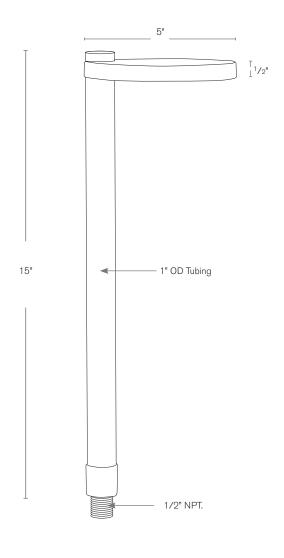

Model: SPJ-RPL-5 (ROUND)

Finish: PVD-Graphite

## **DESCRIPTION**

Model#: SPJ-RPL-5 (Round)

**Material:** Solid Brass **Electrical:** 9-15V

**Engine:** FB-2WREC-TA125-2700K

**Lumen Range:** 125 **Color Temp:** 2700k

**Mounting:** 1/2" NPT. Dual Fin Spike Incl.