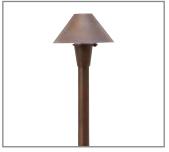

## Path / Area Light

### **DESCRIPTION**

SPJ-MA-20 Model#: Material: Solid Brass **Electrical:** 8-15V

FB-3W-Cone-TA105 **Engine:** 

Lumens: 105 Color Temp: 2700 k

1/2" NPT. Dual Fin Spike Incl. Mounting:

LED: Nichia