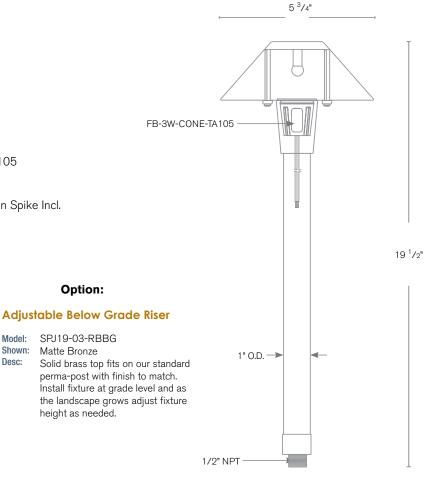

### **DESCRIPTION**

SPJ-MA-20 Model#: Material: Solid Brass **Electrical:** 8-15V

FB-3W-Cone-TA105 **Engine:** 

Lumens: 105 Color Temp: 2700 k

1/2" NPT. Dual Fin Spike Incl. Mounting:

LED: Nichia

Model: SPJ-MA-20

Finish: Matte Bronze