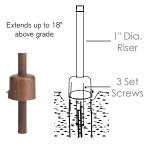

### **DESCRIPTION**

SPJ-MA-20 Model#: Material: Solid Brass **Electrical:** 8-15V

FB-3W-Cone-TA105 **Engine:** 

Lumens: 105 Color Temp: 2700 k

1/2" NPT. Dual Fin Spike Incl. Mounting:

LED: Nichia