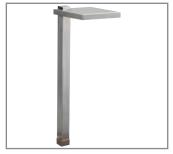

Model: **SPJ-LDPL** (**DIAMOND**)

Finish: PVD-Polished

## Contemporary Classics Path / Area Light

## **DESCRIPTION**

Model#: SPJ-LDPL (DIAMOND)

Material: Solid Brass Electrical: 9-15V

**Engine:** FB-2WREC-TA125-2700K

**Lumen Range:** 125 **Color Temp:** 2700k

**Mounting:** 1/2" NPT. Dual Fin Spike Incl.