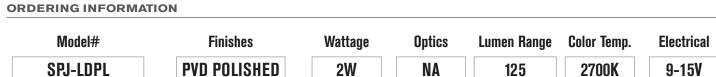

Model: **SPJ-LDPL** (**DIAMOND**)

Finish: PVD-Polished

**Electrical:** Available in 9-15V

Labels: ETL Standard Wet Label

C-ETL

## **DESCRIPTION**

Model#: SPJ-LDPL (DIAMOND)

Material: Solid Brass Electrical: 9-15V

**Engine:** FB-2WREC-TA125-2700K

**Lumen Range:** 125 **Color Temp:** 2700k

**Mounting:** 1/2" NPT. Dual Fin Spike Incl.