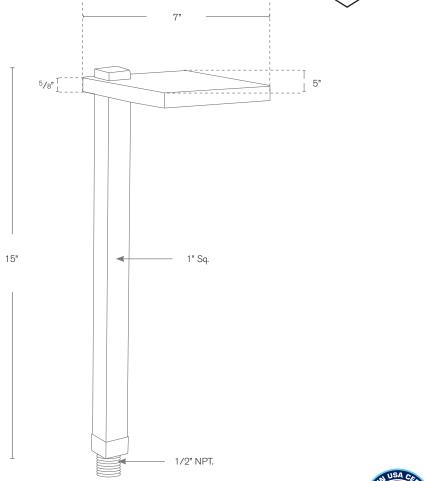

## **DESCRIPTION**

Model#: SPJ-LDPL (DIAMOND)

Material: Solid Brass Electrical: 9-15V

**Engine:** FB-2WREC-TA125-2700K

**Lumen Range:** 125 **Color Temp:** 2700k

**Mounting:** 1/2" NPT. Dual Fin Spike Incl.

**LED:** Nichia

**Wet Listed** 

RC = Raw Copper

PVDS = PVD Satin

= Verde GM = Gun Metal 125 2700K 9-15V Spot = Moss B = Black 4000K Flood R = Rusty AG = Aged Brass Wide Flood 6500K MBR = Matte Bronze PVDP = PVD Polished Wide Angle Flood