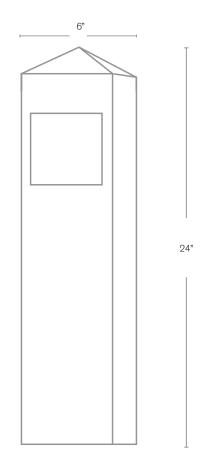

# Solid Brass & Copper Bollard

#### **DESCRIPTION**

Model#: SPJ-EL100 Material: Solid Brass Electrical: 12V or 120V

Engine: Specify (Consult customer service)
Options: Fluorescent or LED (specify)
Mounting: Anchor Bolted or Direct Burial