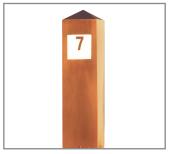

Model: **SPJ-EL100** Finish: Matte Bronze

# Solid Brass & Copper Bollard

#### **DESCRIPTION**

Model#: SPJ-EL100 Material: Solid Brass Electrical: 12V or 120V

Engine: Specify (Consult customer service)
Options: Fluorescent or LED (specify)
Mounting: Anchor Bolted or Direct Burial