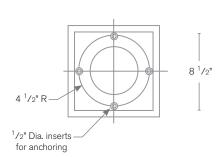

Model: **SPJ-EL100** Finish: Matte Bronze

## Forever Bright

# A BURBAN

#### **SPECIFICATION FEATURES**

Finish:

Our naturally etched finishes will withstand the test of time. All finishes are individually treated insuring consistency. Our meticulous application results

in a fixture that truly becomes "a one of a kind".

Electrical:

Available in 12V or 120V

Labels:

ETL Standard Wet Label

C-ETL

### **Custom Shapes and Sizes Available!**

# Solid Brass & Copper Bollard

#### **DESCRIPTION**

Model#: SPJ-EL100 Material: Solid Brass Electrical: 12V or 120V

Engine: Specify (Consult customer service)
Options: Fluorescent or LED (specify)
Mounting: Anchor Bolted or Direct Burial

(must specify)

# Anchor Bolt Plate





**Wet Listed** 





### ORDERING INFORMATION

| Model#<br>SPJ-EL100 | Finishes<br>MBR                        | Wattage<br>TBD | Optics<br>NA     | Lumens<br>TBD | Color Temp. TBD | Electrical<br>12V |
|---------------------|----------------------------------------|----------------|------------------|---------------|-----------------|-------------------|
|                     |                                        |                |                  |               |                 |                   |
|                     | M = Moss $B = Black$                   |                | Flood            |               | 4000K           | 120V              |
|                     | AG = Aged Brass R = Rusty              |                | Wide Flood       |               | 6500K