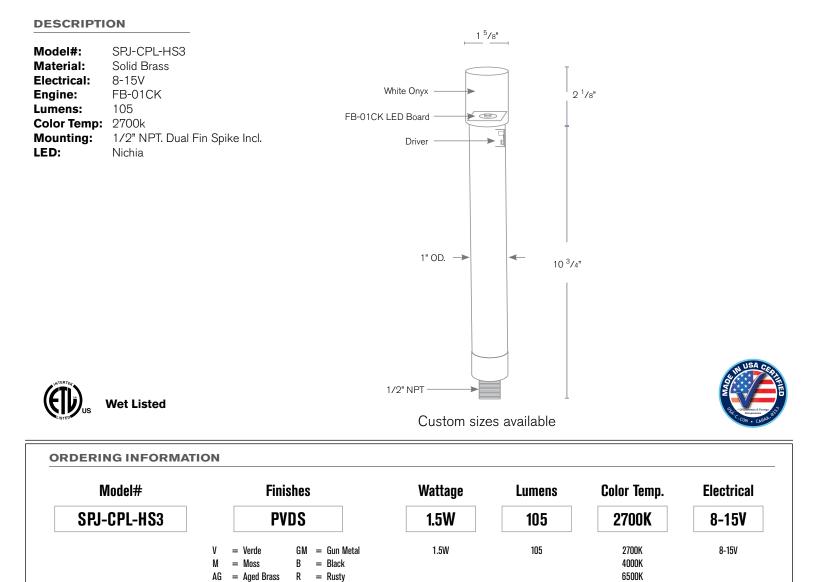

Model: **SPJ-CPL-HS3** Shown: PVD Satin / White Onyx

## SPECIFICATION FEATURES

| Finish:     | Our naturally etched finishes will withstand the test of time. All finishes are<br>individually treated insuring consistency. Our meticulous application results<br>in a fixture that truly becomes "a one of a kind". |
|-------------|------------------------------------------------------------------------------------------------------------------------------------------------------------------------------------------------------------------------|
| Electrical: | Available in 8-15V                                                                                                                                                                                                     |
| Labels:     | ETL Standard Wet Label<br>C-ETL                                                                                                                                                                                        |

MBR = Matte BronzePVDP =PVD PolishedRC = Raw CopperPVDS =PVD Satin