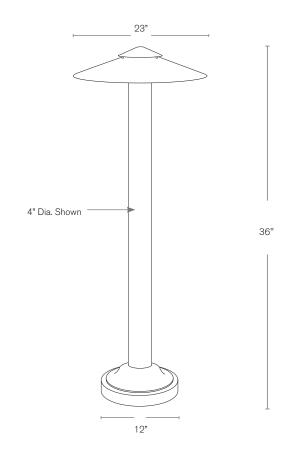

#### **DESCRIPTION**

Model#: SPJ-716-23
Material: Solid Brass
Electrical: 12V or120V
Engine: FB-TAB-6W
Lumens: 300
Color Temp: 2700k

**Mounting:** Direct Burial or Deck Mount

**LED:** Nichia

# Us Wet Listed

4" Tubing

**Post Options:** 

Specify

Diameter & Height

3" Tubing