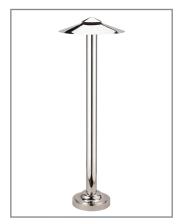

Model: **SPJ-716-23-4** Finish: PVD Polished

#### **DESCRIPTION**

Model#: SPJ-716-23
Material: Solid Brass
Electrical: 12V or120V
Engine: FB-TAB-6W
Lumens: 300
Color Temp: 2700k

**Mounting:** Direct Burial or Deck Mount

**LED:** Nichia