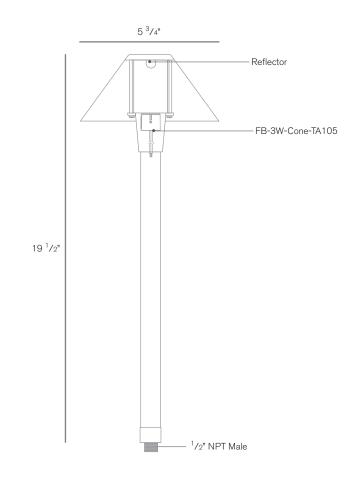

Model: SPJ-MA-20-TF

#### **DESCRIPTION**

Model#: SPJ-MA-20-TF
Material: Solid Brass or Copper

**Finish:** Specify **Electrical:** 8-24V

**Lamp:** FB-3W-Cone-TA105

Color Temp: Amber

Optic: Spot, Flood, Wide Flood,

Wide Angle Flood

Mounting: 1/2" NPT.