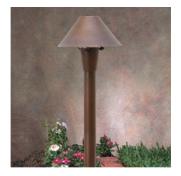

Model: SPJ-MA-20-TF

## Area / Path Light

#### **DESCRIPTION**

Model#: SPJ-MA-20-TF
Material: Solid Brass or Copper

**Finish:** Specify **Electrical:** 8-24V

**Lamp:** FB-3W-Cone-TA105

Color Temp: Amber

Optic: Spot, Flood, Wide Flood,

Wide Angle Flood

Mounting: 1/2" NPT.