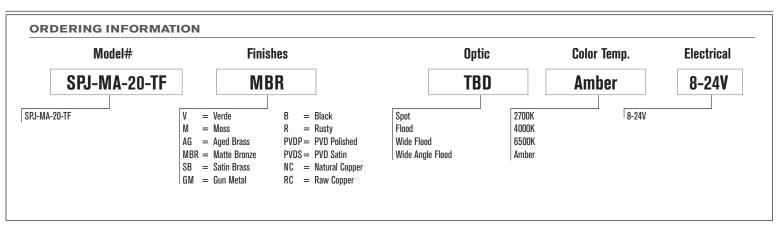

Model: SPJ-MA-20-TF

### **SPECIFICATION FEATURES**

Finish: Our naturally etched finishes will withstand the test of time. All finishes are

individually treated insuring consistency. Our meticulous application results

in a fixture that truly becomes "a one of a kind".

**Electrical:** Available in 8-24v

Labels: ETL Standard Wet Label

C-ETL

#### **DESCRIPTION**

Model#: SPJ-MA-20-TF
Material: Solid Brass or Copper

**Finish:** Specify **Electrical:** 8-24V

**Lamp:** FB-3W-Cone-TA105

Color Temp: Amber

Optic: Spot, Flood, Wide Flood,

Wide Angle Flood