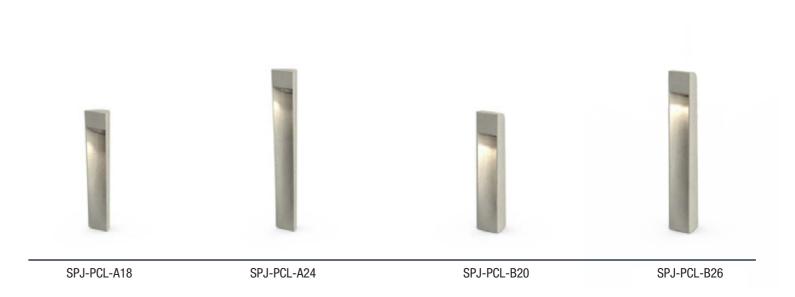

#### PATHWAY LIGHTS STYLES

#### SPJ-PCL-A18

LIGHT ENGINE 2W 125 Lumens 6W 300 Lumens

#### DIMENSIONS

Height: 18" tall Width: 3 3/4" wide Weight: 9 lbs.

#### SPJ-PCL-A24

#### LIGHT ENGINE

2W 125 Lumens 6W 300 Lumens

#### DIMENSIONS

Height: 24" tall Width: 3 3/4" tall Weight: 11 lbs.

#### PATHWAY LIGHT TECHNICAL

#### SPJ-PCL-B20

LIGHT ENGINE 2W 125 Lumens 6W 300 Lumens

**DIMENSIONS** Height: 20" tall Width: 3 3/4" wide Weight: 20 lbs. SPJ-PCL-B26

LIGHT ENGINE

2W 125 Lumens 6W 300 Lumens

#### DIMENSIONS

Height: 26" tall Width: 3 3/4" tall Weight: 22 lbs.