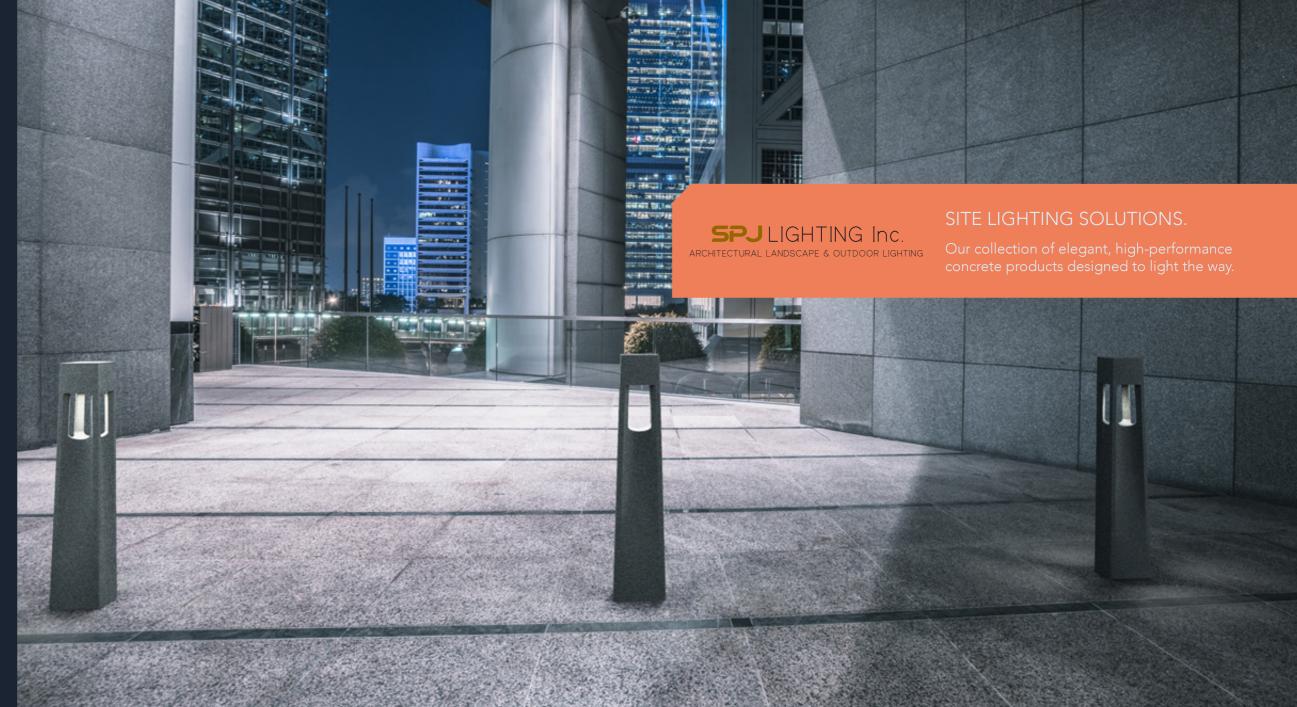

SPJ LIGHTING Inc. ARCHITECTURAL LANDSCAPE & OUTDOOR LIGHTING Site lighting solution

QCP collaborated with Linespace and SPJ Lighting to create a beautiful and durable line of concrete site lighting products. Linespace's elegant shapes, SPJ's high-tech LED light engines and QCP's ultra-high-performance concrete

Available in five standard colors and two textures, polished and etched. Bring life to your next project with up-lights, pathway lights and lighted bollards from Stelaris.