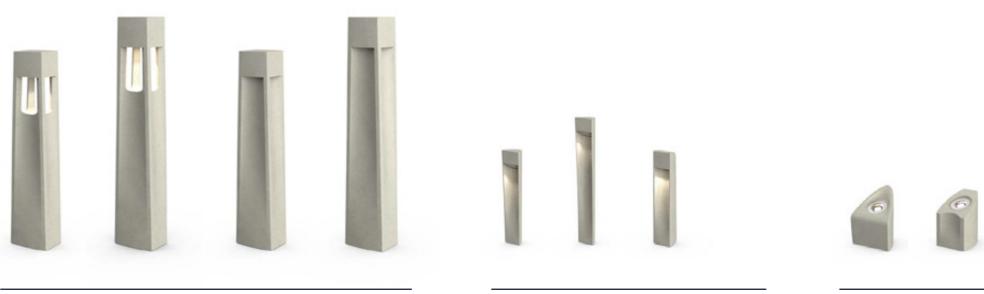

#### THE STELARIS COLLECTION

LIT AND NON-LIT BOLLARDS

PATHWAY LIGHTS

UP LIGHTS

#### BOLLARD STYLES

SPJ-PCL-A36 SPJ-PCL-A42 SPJ-PCL-U-A36 SPJ-PCL-U-A42

#### PATHWAY LIGHTS STYLES