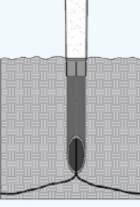

aris Pathway lights are beautiful, elegant and durable, making them an ideal solution for any urban environment.



and the second second

#### PATHWAY LIGHTS STYLES





### PATHWAY LIGHT TECHNICAL

#### SPJ-PCL-A18

LIGHT ENGINE 2W 125 Lumens 6W 300 Lumens

#### DIMENSIONS

Height: 18" tall Width: 3 3/4" wide Weight: 9 lbs.

#### SPJ-PCL-A24

#### LIGHT ENGINE

2W 125 Lumens 6W 300 Lumens

#### DIMENSIONS

Height: 24" tall Width: 3 3/4" tall Weight: 11 lbs.



#### PATHWAY LIGHT TECHNICAL

#### SPJ-PCL-B20

LIGHT ENGINE 2W 125 Lumens 6W 300 Lumens

**DIMENSIONS** Height: 20" tall Width: 3 3/4" wide Weight: 20 lbs. SPJ-PCL-B26

LIGHT ENGINE

2W 125 Lumens 6W 300 Lumens

#### DIMENSIONS

Height: 26" tall Width: 3 3/4" tall Weight: 22 lbs.



#### PATHWAY LIGHTING INSTALLATION OPTIONS









## **SPJ** LIGHTING Inc. ARCHITECTURAL LANDSCAPE & OUTDOOR LIGHTING

Beautiful, durable ultra high-performance concrete uplights for Illuminating all of your site features.



#### UPLIGHT TECHNICAL

#### SPJ-PCL-UL-A

LIGHT ENGINE 2W 125 Lumens 6W 300 Lumens 8W 580 Lumens 16W 1,000 Lumens

**DIMENSIONS** Height: 10 1/2" tall Width: 8 1/4" wide

Weight: 20 lbs.

#### SPJ-PCL-UL-B

#### LIGHT ENGINE

2W 125 Lumens 6W 300 Lumens 8W 580 Lumens 16W 1,000 Lumens

#### DIMENSIONS

Height: 9 5/8" tall Width: 6 1/2" tall Weight: 20 lbs.



#### UPLIGHTING INSTALLATION OPTIONS





SPJ LIGHTING Inc. ARCHITECTURAL LANDSCAPE & OUTDOOR LIGHTING Site lighting solution