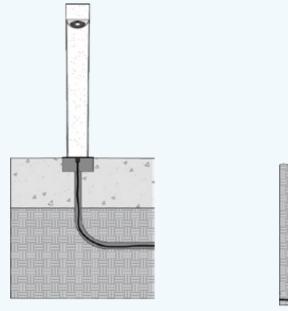

#### BOLLARD INSTALLATION OPTIONS

**SM** Lit and Non-Lit Bollards.

#### PATHWAY LIGHTING INSTALLATION OPTIONS