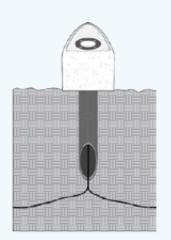

20" tall Width: 3 3/4" wide Weight: 20 lbs. SPJ-PCL-B26

LIGHT ENGINE

2W 125 Lumens 6W 300 Lumens

#### DIMENSIONS

Height: 26" tall Width: 3 3/4" tall Weight: 22 lbs.



#### PATHWAY LIGHTING INSTALLATION OPTIONS









## **SPJ** LIGHTING Inc. ARCHITECTURAL LANDSCAPE & OUTDOOR LIGHTING

Beautiful, durable ultra high-performance concrete uplights for Illuminating all of your site features.



#### UPLIGHT TECHNICAL

#### SPJ-PCL-UL-A

LIGHT ENGINE 2W 125 Lumens 6W 300 Lumens 8W 580 Lumens 16W 1,000 Lumens

**DIMENSIONS** Height: 10 1/2" tall Width: 8 1/4" wide

Weight: 20 lbs.

#### SPJ-PCL-UL-B

#### LIGHT ENGINE

2W 125 Lumens 6W 300 Lumens 8W 580 Lumens 16W 1,000 Lumens

#### DIMENSIONS

Height: 9 5/8" tall Width: 6 1/2" tall Weight: 20 lbs.



#### UPLIGHTING INSTALLATION OPTIONS





SPJ LIGHTING Inc. ARCHITECTURAL LANDSCAPE & OUTDOOR LIGHTING Site lighting solution