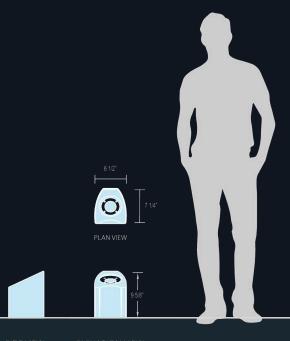

#### UPLIGHT TECHNICAL

#### UL-B UPLIGHT

#### **DIMENSIONS**

Height: 9 5/8" tall Width: 6 1/2" tall Weight: 20 lbs.

SIDE VIEW

ELEVATION VIEW

SIDE VIEW

ELEVATION VIEW