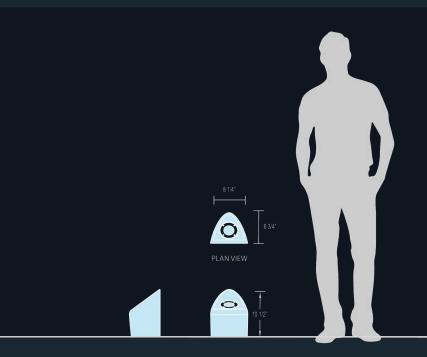

#### UPLIGHT TECHNICAL

#### UL-A UPLIGHT

#### **DIMENSIONS**

Height: 10 1/2" tall Width: 8 1/4" wide Weight: 20 lbs.