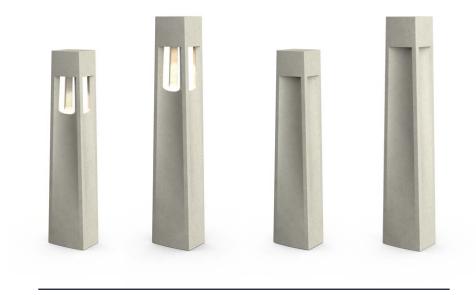

site lighting solutions

#### site lighting solutions

QCP collaborated with Linespace and SPJ Lighting to create a beautiful and durable line of concrete site lighting products. Linespace's elegant shapes, SPJ's high-tech LED light engines and QCP's ultra-high-performance concrete

Available in five standard colors and two textures, polished and etched. Bring life to your next project with up-lights, pathway lights and lighted bollards from Stelaris.





## STELARIS site lighting solutions

#### THE STELARIS COLLECTION







LIT AND NON-LIT BOLLARDS

PATHWAY LIGHTS

**UP LIGHTS** 

#### site lighting solutions

#### TECHNOLOGY AND FEATURES

Made with Ultra High-Performance Concrete
High-Tech and Efficient LED Lighting Options
Durable and Long Lasting in any Environment

Installation Methods for Multiple Surfaces
Photometrics and UL Approval Pending

#### COLORS AND FINISHES



The complete Stelaris collection is available in polished and etched textures.



site lighting solutions

Carbon

Concrete

Randomize

#### **BOLLARD STYLES**



Coast

Clav

Bark

site lighting solutions

#### LIT BOLLARD TECHNICAL



site lighting solutions

#### UNLIT BOLLARD TECHNICAL



site lighting solutions

#### **BOLLARD INSTALLATION OPTIONS**







**BG**Lit and Non-Lit Bollards.



## STELARIS site lighting solutions