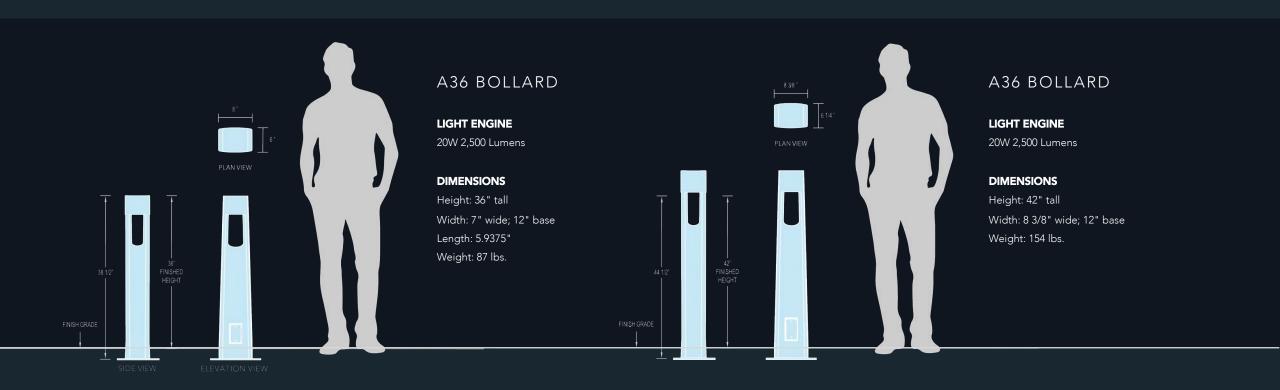

xtures, polished and etched. Bring life to your next project with up-lights, pathway lights and lighted bollards from Stelaris.





## STELARIS site lighting solutions

#### THE STELARIS COLLECTION







LIT AND NON-LIT BOLLARDS

PATHWAY LIGHTS

**UP LIGHTS** 

#### site lighting solutions

#### TECHNOLOGY AND FEATURES

Made with Ultra High-Performance Concrete
High-Tech and Efficient LED Lighting Options
Durable and Long Lasting in any Environment

Installation Methods for Multiple Surfaces
Photometrics and UL Approval Pending

#### COLORS AND FINISHES



The complete Stelaris collection is available in polished and etched textures.



site lighting solutions

Carbon

Concrete

Randomize

#### **BOLLARD STYLES**



Coast

Clav

Bark

site lighting solutions

#### LIT BOLLARD TECHNICAL



site lighting solutions

#### UNLIT BOLLARD TECHNICAL



site lighting solutions

#### **BOLLARD INSTALLATION OPTIONS**







**BG**Lit and Non-Lit Bollards.



## STELARIS site lighting solutions

#### PATHWAY LIGHTS STYLES



Coast

Concrete

Carbon

Randomize

Clav

Bark

site lighting solutions

#### PATHWAY LIGHT TECHNICAL



site lighting solutions

#### PATHWAY LIGHT TECHNICAL



#### PATHWAY LIGHTING INSTALLATION OPTIONS

site lighting solutions







All Pathway Lights.





## STELARIS site lighting solutions

#### UPLIGHT STYLES



site lighting solutions

#### UPLIGHT TECHNICAL



#### UL-A UPLIGHT

#### LIGHT ENGINE

2W 125 Lumens 6W 300 Lumens 8W 580 Lumens 16W 1,000 Lumens

#### **DIMENSIONS**

Height: 10 1/2" tall Width: 8 1/4" wide Weight: 20 lbs.



#### UL-B UPLIGHT