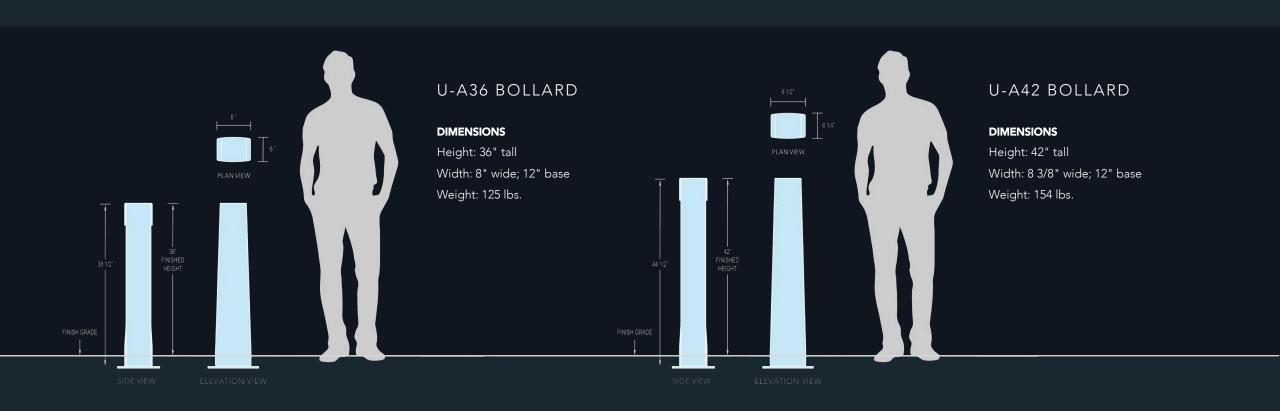

ect with up-lights, pathway lights and lighted bollards from Stelaris.





## STELARIS site lighting solutions

#### THE STELARIS COLLECTION







LIT AND NON-LIT BOLLARDS

PATHWAY LIGHTS

**UP LIGHTS** 

#### site lighting solutions

#### TECHNOLOGY AND FEATURES

Made with Ultra High-Performance Concrete
High-Tech and Efficient LED Lighting Options
Durable and Long Lasting in any Environment

Installation Methods for Multiple Surfaces
Photometrics and UL Approval Pending

#### COLORS AND FINISHES



The complete Stelaris collection is available in polished and etched textures.



site lighting solutions

Carbon

Concrete

Randomize

#### **BOLLARD STYLES**



Coast

Clav

Bark

site lighting solutions

#### LIT BOLLARD TECHNICAL



site lighting solutions

#### UNLIT BOLLARD TECHNICAL



site lighting solutions

#### **BOLLARD INSTALLATION OPTIONS**







**BG**Lit and Non-Lit Bollards.



## STELARIS site lighting solutions

#### PATHWAY LIGHTS STYLES



Coast

Concrete

Carbon

Randomize

Clav

Bark

site lighting solutions

#### PATHWAY LIGHT TECHNICAL



site lighting solutions

#### PATHWAY LIGHT TECHNICAL



#### PATHWAY LIGHTING INSTALLATION OPTIONS

site lighting solutions







All Pathway Lights.





## STELARIS site lighting solutions

#### UPLIGHT STYLES



site lighting solutions

#### UPLIGHT TECHNICAL



#### UL-A UPLIGHT

#### LIGHT ENGINE

2W 125 Lumens 6W 300 Lumens 8W 580 Lumens 16W 1,000 Lumens

#### **DIMENSIONS**

Height: 10 1/2" tall Width: 8 1/4" wide Weight: 20 lbs.



#### UL-B UPLIGHT

#### LIGHT ENGINE

2W 125 Lumens 6W 300 Lumens 8W 580 Lu