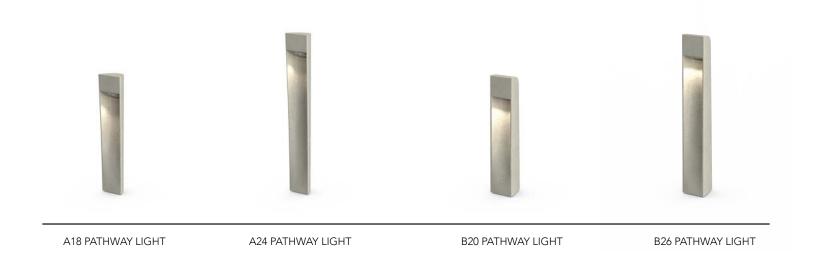

#### PATHWAY LIGHTS STYLES

Coast

Concrete

Carbon

Randomize

Clav

Bark

site lighting solutions