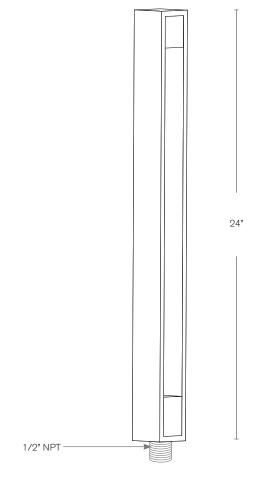

Model: SPJ-MPLA-1

Finish: PVD Satin

#### **DESCRIPTION**

Model#: SPJ-MPLA-1
Material: Solid Brass
Finish: PVD Satin
Electrical: 9-15V

**Engine:** FB-2WREC-TA125-2700K

Lumens: 125 Color Temp: 2700k Mounting: 1/2" NPT

Dual Fin Spike Included