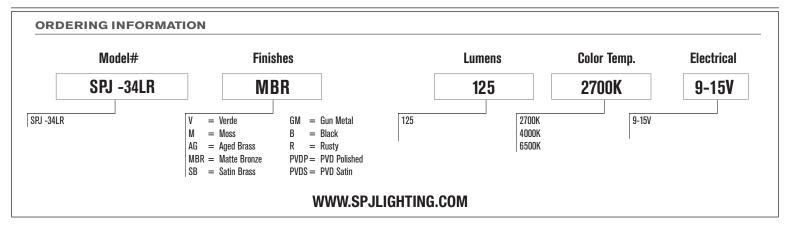

in a fixture that truly becomes "a one of a kind".

**Electrical:** Available in 9-15V

Labels: ETL Standard Wet Label

C-ETL

#### **DESCRIPTION**

Model#: SPJ-MPLA-1
Material: Solid Brass
Finish: PVD Satin
Electrical: 9-15V

**Engine:** FB-2WREC-TA125-2700K

Lumens: 125 Color Temp: 2700k Mounting: 1/2" NPT

Dual Fin Spike Included