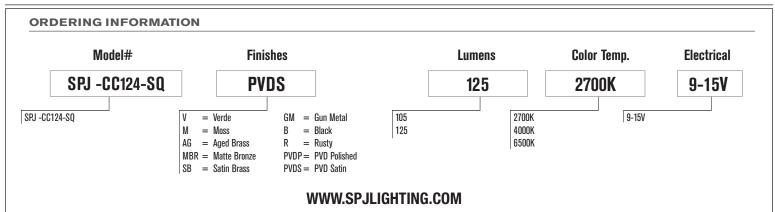

Model: SPJ -CC124-SQ

Finish: PVDS

## **DESCRIPTION**

SPJ-CC124-SQ Model#: Material: Solid Brass **PVDS** Finish: **Electrical:** 9-15V

2W Nichia 219C **Engine:** 

**Lumens:** 125 Color Temp: 2700 k Mounting: 1/2" NPT.

Wet Listed