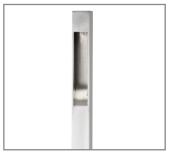

Model: SPJ -CC124-SQ

Finish: PVDS

## **DESCRIPTION**

SPJ-CC124-SQ Model#: Material: Solid Brass **PVDS** Finish: **Electrical:** 9-15V

2W Nichia 219C **Engine:** 

**Lumens:** 125 Color Temp: 2700 k Mounting: 1/2" NPT.

Wet Listed