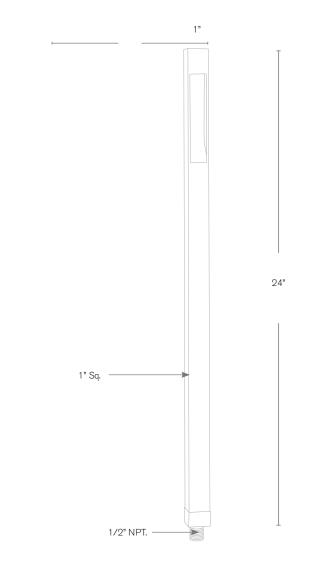

## **DESCRIPTION**

SPJ-CC124-SQ Model#: Material: Solid Brass **PVDS** Finish: **Electrical:** 9-15V

2W Nichia 219C **Engine:** 

**Lumens:** 125 Color Temp: 2700 k Mounting: 1/2" NPT.

Wet Listed