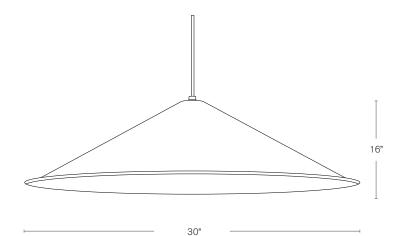

#### DESCRIPTION

| Model#:     | SPJ - 8130-PM   |
|-------------|-----------------|
| Finish:     | Polished Copper |
| Material:   | Copper          |
| Electrical: | 12V or 120V     |
| Engine:     | Specify         |
| Lumens:     | Specify         |
| Color Temp: | Specify         |
| Mounting:   | Hanging         |