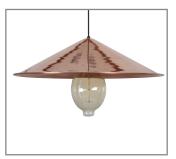

#### DESCRIPTION

| Model#:     | SPJ - 8130-PM   |
|-------------|-----------------|
| Finish:     | Polished Copper |
| Material:   | Copper          |
| Electrical: | 12V or 120V     |
| Engine:     | Specify         |
| Lumens:     | Specify         |
| Color Temp: | Specify         |
| Mounting:   | Hanging         |