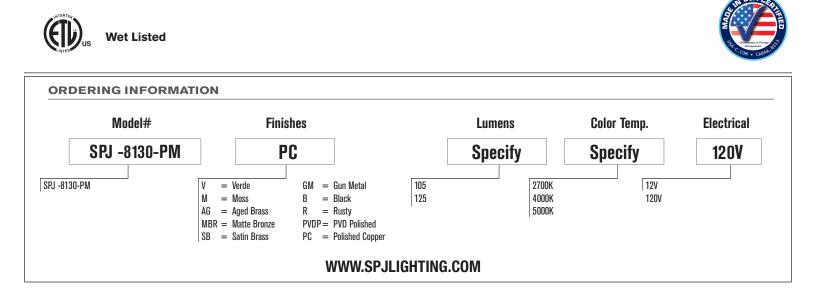

Model: SPJ -8130-PM

### SPECIFICATION FEATURES

| Finish:     | Our naturally etched finishes will withstand the test of time. All finishes are<br>individually treated insuring consistency. Our meticulous application results<br>in a fixture that truly becomes "a one of a kind". |
|-------------|------------------------------------------------------------------------------------------------------------------------------------------------------------------------------------------------------------------------|
| Electrical: | Available in 12V or 120V                                                                                                                                                                                               |
| Labels:     | ETL Standard Wet Label<br>C-ETL                                                                                                                                                                                        |