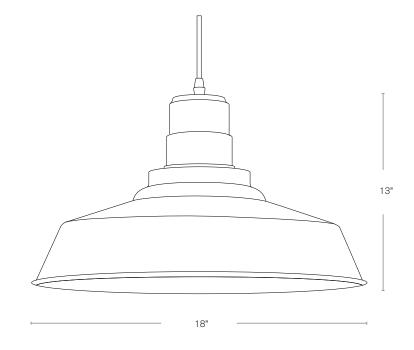

#### **DESCRIPTION**

Model#: SPJ -8118-PM
Finish: Galvanized PAL
Electrical: 12V or 120V
Engine: Specify
Lumens: Specify
Color Temp: Specify
Mounting: Hanging