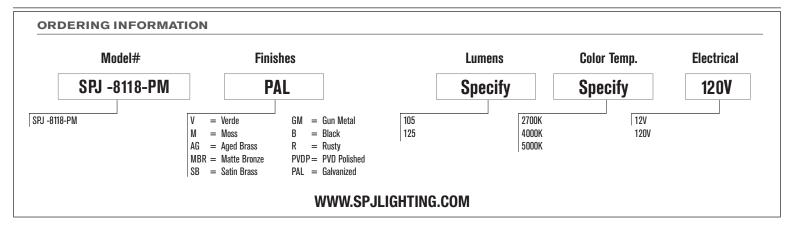

## Model: **SPJ -8118-PM**

in a fixture that truly becomes "a one of a kind".

**Electrical:** Available in 12V or 120V

Labels: ETL Standard Wet Label

C-ETL