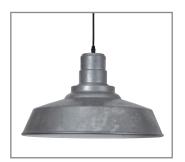

#### **DESCRIPTION**

Model#: SPJ -8118-PM
Finish: Galvanized PAL
Electrical: 12V or 120V
Engine: Specify
Lumens: Specify
Color Temp: Specify
Mounting: Hanging