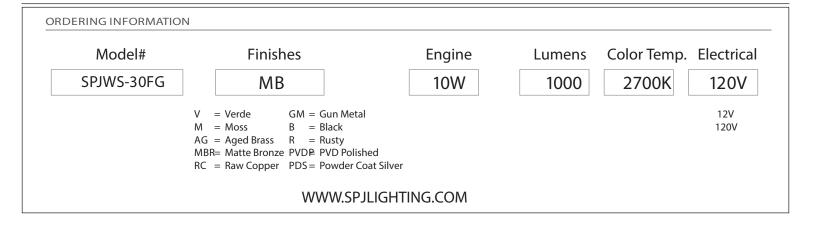

Model: SPJWS-30FG Shown: Matte Bronze

Electrical: Available in 12V, 120V

Labels: ETL Standard Wet Label

C-ETL

Unlimited Lumens packages available

## DESCRIPTION

MODEL: SPJWS-30FG MATERIAL: **SOLID BRASS** MATTE BRONZE FINISH: **CLEAR SEEDY** GLASS 12V, 120V **ELECTRICAL:** 10W **ENGINE:** 1000 LUMENS: 2700K COLOR TEMP:

MOUNTING: WALL MOUNT LED: NICHIA