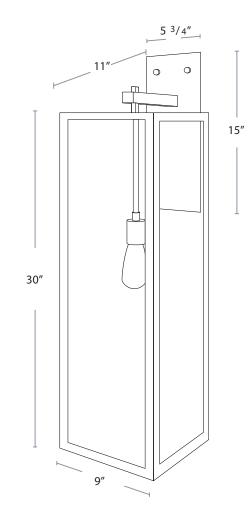

## DESCRIPTION

MODEL: SPJWS-30FG MATERIAL: **SOLID BRASS** MATTE BRONZE FINISH: **CLEAR SEEDY** GLASS 12V, 120V **ELECTRICAL:** 10W **ENGINE:** 1000 LUMENS: 2700K COLOR TEMP:

MOUNTING: WALL MOUNT LED: NICHIA