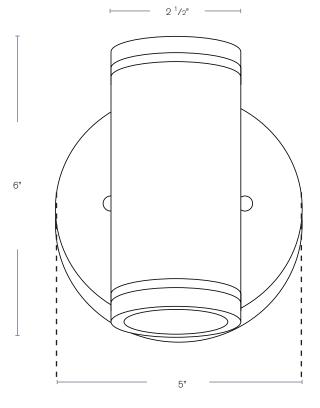

## SPJ701-3

### DESCRIPTION

| Model#:     | SPJ701-3            |
|-------------|---------------------|
| Material:   | Solid Brass         |
| Finish:     | PVD Polished        |
| Electrical: | 12V                 |
| Lamp:       | (2) FB-3W-CYL-TA105 |
| Color Temp: | 2700K               |
| Optic:      | 40°                 |