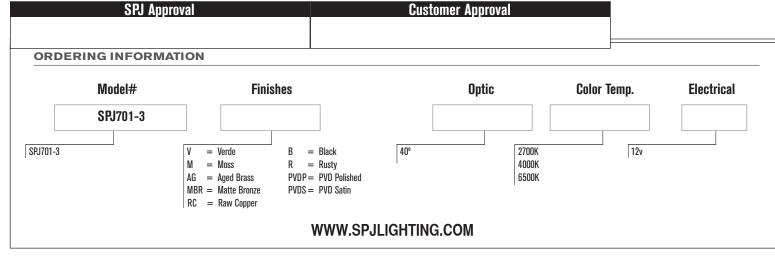

## SPJ701-3

# Model: **SPJ701-3**

Finish: PVD Polished

### DESCRIPTION

| Model#:     | SPJ701-3            |
|-------------|---------------------|
| Material:   | Solid Brass         |
| Finish:     | PVD Polished        |
| Electrical: | 12V                 |
| Lamp:       | (2) FB-3W-CYL-TA105 |
| Color Temp: | 2700K               |
| Optic:      | 40°                 |