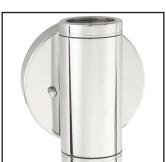

# Model: **SPJ701-3**

Finish: PVD Polished

### Directional Light Down

### DESCRIPTION

| Model#:     | SPJ701-3            |
|-------------|---------------------|
| Material:   | Solid Brass         |
| Finish:     | PVD Polished        |
| Electrical: | 12V                 |
| Lamp:       | (2) FB-3W-CYL-TA105 |
| Color Temp: | 2700K               |
| Optic:      | 40°                 |