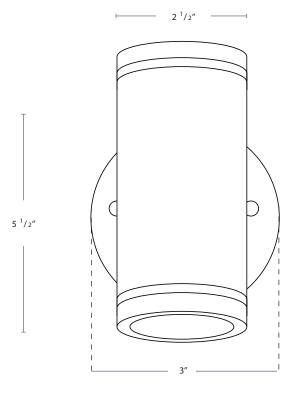

Model: SPJ701-3 Finish: PVD Polished

**Directional Light** UP/ Down

(2) FB-2W-CYL-TA16

SPOT, FLOOD, WIDE FLOOD Optic: