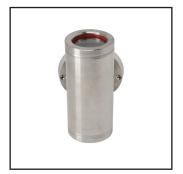

Model: SPJ701-3 Finish: PVD Polished

**Directional Light** UP/ Down

(2) FB-2W-CYL-TA16

SPOT, FLOOD, WIDE FLOOD Optic:

## **DESCRIPTION**

SPJ701-3 Model#: Material: **Solid Brass** Finish: **PVD** Polished Electrical: 12V

Lamp:

Color Temp: 2700K

WIDE ANGLE FLOOD