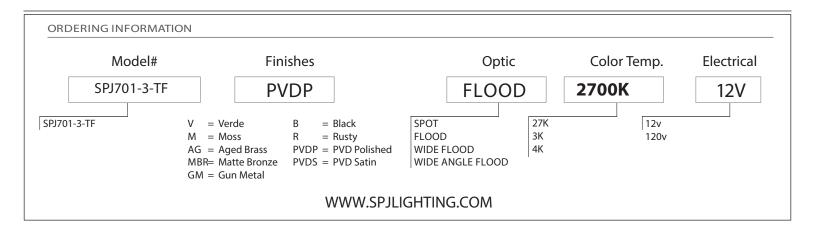

Model: SPJ701-3 Finish: PVD Polished

**Directional Light** UP/ Down

(2) FB-2W-CYL-TA16

SPOT, FLOOD, WIDE FLOOD Optic:

Electrical: Available in 12V

Labels:

ETL Standard Wet Label

C-ETL

## **DESCRIPTION**

SPJ701-3 Model#: Material: **Solid Brass** Finish: **PVD** Polished Electrical: 12V

Lamp:

Color Temp: 2700K

WIDE ANGLE FLOOD