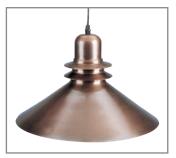

Model: **SPJ49-04** Finish: Bronze

## **Hanging Light**

#### **DESCRIPTION**

SPJ49-04 Model#: Material: Solid Brass **Electrical:** 8-15V

FB-3W-CYL-TA16 **Engine:** 

Lumens: 200 Color Temp: 2700K

Optic: Spot, Flood, Wide Flood,

Wide Angle Flood

LED: Nichia

Wet Listed