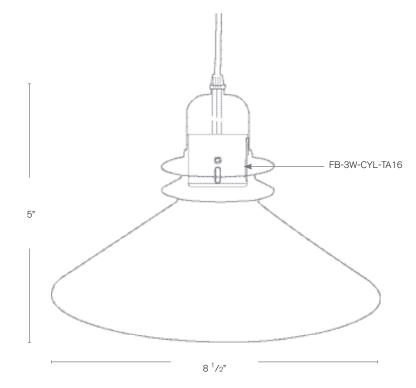

#### **DESCRIPTION**

SPJ49-04 Model#: Material: Solid Brass **Electrical:** 8-15V

FB-3W-CYL-TA16 **Engine:** 

Lumens: 200 Color Temp: 2700K

Optic: Spot, Flood, Wide Flood,

Wide Angle Flood

LED: Nichia

Wet Listed

| Model#<br>SPJ49-04 | Finishes<br>BR | Wattage<br>3W | Optics FLOOD | Lumens<br>200 | Color Temp. 2700K | Electrica<br>8-15V |
|--------------------|----------------|---------------|--------------|---------------|-------------------|--------------------|
|                    |                |               |              |               |                   |                    |