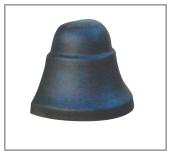

Model: **SPJ2100-8** 

Finish: Rusty

## **DESCRIPTION**

Model#: SPJ2100-8 Mounting: Surface

**Engine:** FB-2WREC-TA-125-2700K

Color Temp: 2700k Electrical: 9-15V Lumens: 125 LED: Nichia

| Model#<br>SPJ2100-8 | Finishes<br>R | Wattage<br>2W | Lumens<br>125 | Color Temp.<br>2700K | Electrical<br>9-15V |
|---------------------|---------------|---------------|---------------|----------------------|---------------------|
|                     |               |               |               |                      |                     |