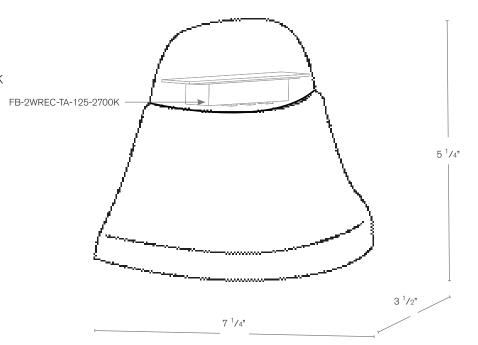

## **DESCRIPTION**

Model#: SPJ2100-8 Mounting: Surface

**Engine:** FB-2WREC-TA-125-2700K

Color Temp: 2700k Electrical: 9-15V Lumens: 125 LED: Nichia

| Model#<br>SPJ2100-8 | Finishes<br>R | Wattage<br>2W | Lumens<br>125 | Color Temp.<br>2700K | Electrical<br>9-15V |
|---------------------|---------------|---------------|---------------|----------------------|---------------------|
|                     |               |               |               |                      |                     |