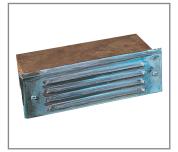

Model: **SPJ17-04** 

Finish: Verde

### **Step Light Recessed**

#### **DESCRIPTION**

SPJ17-04 Model#: Mounting: Recessed

**Engine:** FB-2WREC-TA-5-B-2700K

Color Temp: 2700k 9-15V, 120V **Electrical:** 125 Lumens:

LED: Nichia

SPJ17-04

**Electrical** 

9-15V