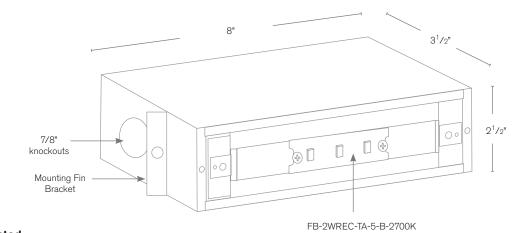

#### **DESCRIPTION**

SPJ17-04 Model#: Mounting: Recessed

**Engine:** FB-2WREC-TA-5-B-2700K

Color Temp: 2700k 9-15V, 120V **Electrical:** 125 Lumens:

LED: Nichia

SPJ17-04

**Electrical** 

9-15V