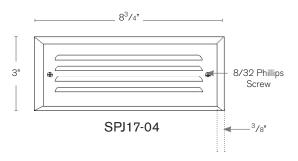

Model: **SPJ17-04** 

Finish: Verde

#### **DESCRIPTION**

SPJ17-04 Model#: Mounting: Recessed

**Engine:** FB-2WREC-TA-5-B-2700K

Color Temp: 2700k 9-15V, 120V **Electrical:** 125 Lumens:

LED: Nichia

SPJ17-04

**Electrical** 

9-15V