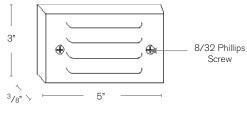

#### **DESCRIPTION**

Model#: SPJ17-02 Mounting: Recessed

**Engine:** FB-2WREC-TA-2-B-2700K

Color Temp: 2700k
Electrical: 9-15V, 120V
Lumens: 125
LED: Nichia

SPJ17-02

**Wet Listed** 