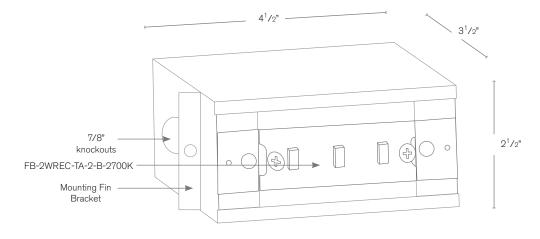

#### **DESCRIPTION**

Model#: SPJ17-02 Mounting: Recessed

**Engine:** FB-2WREC-TA-2-B-2700K

Color Temp: 2700k
Electrical: 9-15V, 120V
Lumens: 125
LED: Nichia

SPJ17-02

**Wet Listed** 