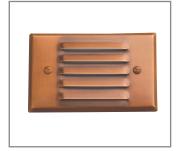

Model: **SPJ17-02** Finish: Matte Bronze

### **Step Light Recessed**

#### **DESCRIPTION**

Model#: SPJ17-02 Mounting: Recessed

**Engine:** FB-2WREC-TA-2-B-2700K

Color Temp: 2700k
Electrical: 9-15V, 120V
Lumens: 125
LED: Nichia

SPJ17-02

**Wet Listed** 