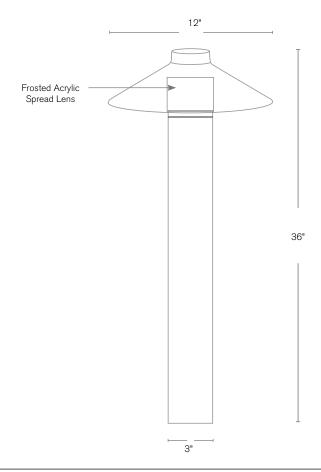

#### **DESCRIPTION**

Model#: SPJ150-B Material: Solid Brass Electrical: 12V or 120V FB-TAB-6W Engine:

Lumens: 300 Color Temp: 2700k

Mounting: Direct Burial or Anchor Mount

LED: Nichia

Model: DM6 Deck Mount Option