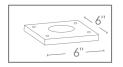

#### **DESCRIPTION**

Model#: SPJ150-B Material: Solid Brass Electrical: 12V or 120V FB-TAB-6W Engine:

Lumens: 300 Color Temp: 2700k

Mounting: Direct Burial or Anchor Mount

LED: Nichia

Model: DM6 Deck Mount Option