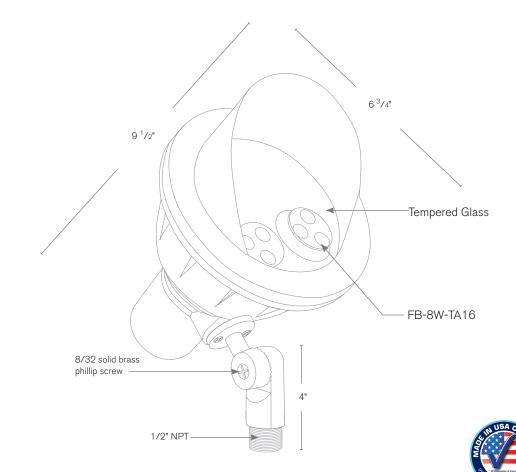

#### **DESCRIPTION**

Model#: SPJ14-16
Material: Solid Brass
Electrical: 12-15V, 120V
Engine: (2) FB-8W-TA16

Lumens:900Color Temp:2700KMounting:1/2" NPT.LED:Nichia

**Wet Listed** 