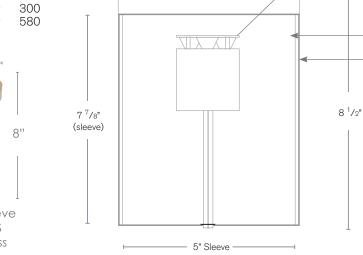

## Forever Bright

FB-3W-CYL-TA16

Concrete Pour Ring

Solid Brass Housing

PVC Pour Sleeve

SPJ13-16-C

Convex

5<sup>5</sup>/8" -

SPJ13-16-F

SPJ13-25

Model#: SPJ13-16-F Material: Solid Brass Color Temp: 2700K **Optic:** Spot, Flood, Wide Flood, Wide Angle Flood LED: Nichia Lamp Electrical Lumens FB-1W-CYL-TA16 8-15v **Options:** FB-2W-CYL-TA16 8-15v 8-15v FB-3W-CYL-TA16 12-15v , 120v 12-15v , 120v FB-6W-CYL-TA16 FB-8W-CYL-TA16