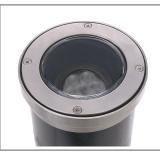

Model: SPJ13-16-F

Well Light

DESCRIPTION

SPJ13-16-C

Convex

5<sup>5</sup>/8" -

SPJ13-16-F

SPJ13-25

Model#: SPJ13-16-F Material: Solid Brass Color Temp: 2700K **Optic:** Spot, Flood, Wide Flood, Wide Angle Flood LED: Nichia Lamp Electrical Lumens FB-1W-CYL-TA16 8-15v **Options:** FB-2W-CYL-TA16 8-15v 8-15v FB-3W-CYL-TA16 12-15v , 120v 12-15v , 120v FB-6W-CYL-TA16 FB-8W-CYL-TA16