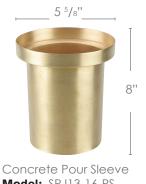

Model: SPJ13-16-F

Well Light

DESCRIPTION

Wet

Model: SPJ13-16-PS Optional: Solid Brass