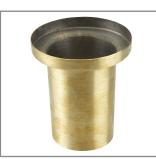

Model: **SPJ13-100S** Finish: Solid Brass

## DESCRIPTION

| Model#:   | SPJ13-100S                    |
|-----------|-------------------------------|
| Material: | Solid Brass                   |
| Desc.:    | Optional Concrete Pour Sleeve |