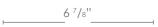

## DESCRIPTION

| Model#:   | SPJ13-100S                    |
|-----------|-------------------------------|
| Material: | Solid Brass                   |
| Desc.:    | Optional Concrete Pour Sleeve |