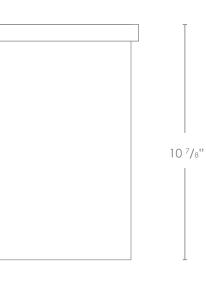

## DESCRIPTION

| Model#:   | SPJ13-100S                    |
|-----------|-------------------------------|
| Material: | Solid Brass                   |
| Desc.:    | Optional Concrete Pour Sleeve |