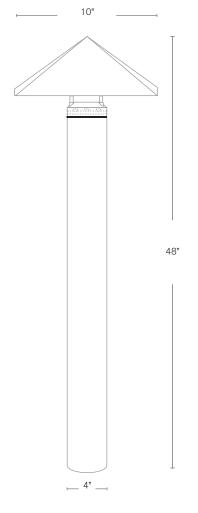

## **DESCRIPTION**

Model#: SPJ11-10
Material: Solid Brass
Finish: Aged Brass
Electrical: 12V

 Engine:
 FB-TAB-8W

 Lumens:
 580

 Color Temp:
 2700k

**Mounting:** Direct Burial or Anchor Mount

**Wet Listed** 