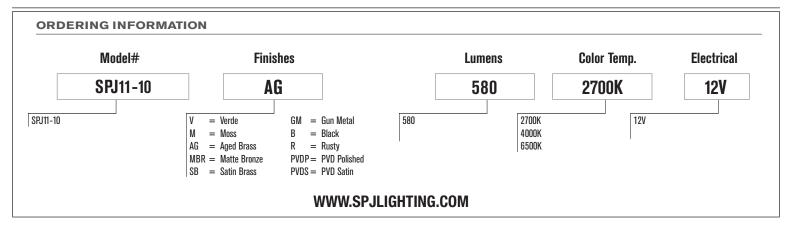

Model: **SPJ11-10** Finish: Aged Brass

**Electrical:** Available in 12V

Labels: ETL Standard Wet Label

C-ETL

## **DESCRIPTION**

Model#: SPJ11-10
Material: Solid Brass
Finish: Aged Brass
Electrical: 12V

 Engine:
 FB-TAB-8W

 Lumens:
 580

 Color Temp:
 2700k

**Mounting:** Direct Burial or Anchor Mount

**Wet Listed** 