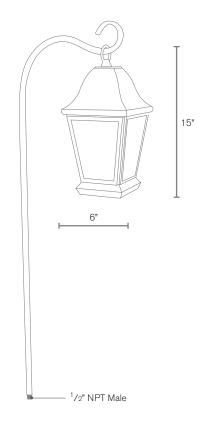

#### DESCRIPTION

| Model#:<br>Material:<br>Finish:<br>Glass:<br>Electrical:<br>LED:<br>Color Temp:<br>Lumen Range:<br>Mounting: | SPJ05-09<br>Solid Brass<br>Specify<br>Specify<br>8-15V, 120V<br>2W - 10W<br>2700K<br>125 -1000<br>1/2" NPT.<br>Perma Post SPJ19-03 |
|--------------------------------------------------------------------------------------------------------------|------------------------------------------------------------------------------------------------------------------------------------|
|                                                                                                              | Perma Post SPJ19-03<br>recommended                                                                                                 |

31"