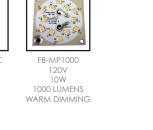

#### **SPECIFICATION FEATURES**

| Finish:     | Our naturally etched finishes will withstand the test of time. All finishes are<br>individually treated insuring consistency. Our meticulous application results<br>in a fixture that truly becomes "a one of a kind". |
|-------------|------------------------------------------------------------------------------------------------------------------------------------------------------------------------------------------------------------------------|
| Electrical: | Available in 8v-15v, 120v & 277v                                                                                                                                                                                       |
| Labels:     | ETL Standard Wet Label<br>C-ETL                                                                                                                                                                                        |

#### Model# **Finishes** Lumens Color Temp. **Electrical SPJ05-09** 2700K MBR 125 8-15V SPJ05-09 125 - 1000 2700K 8-15V = Verde V BR = Bronze М = Moss R = Rusty 120V PVDP = PVD Polished 277V AG = Aged Brass MBR = Matte Bronze PVDS = PVD Satin SB = Satin Brass GM = Gun Metal NC = Natural Copper RC = Raw Copper WWW.SPILIGHTING.COM