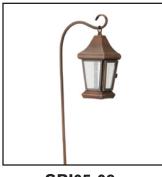

# Model: SPJ05-09

## **Garden Light**

#### DESCRIPTION

| Model#:<br>Material:<br>Finish:<br>Glass:<br>Electrical:<br>LED:<br>Color Temp:<br>Lumen Range:<br>Mounting: | SPJ05-09<br>Solid Brass<br>Specify<br>Specify<br>8-15V, 120V<br>2W - 10W<br>2700K<br>125 -1000<br>1/2" NPT.<br>Perma Post SPJ19-03 |
|--------------------------------------------------------------------------------------------------------------|------------------------------------------------------------------------------------------------------------------------------------|
|                                                                                                              | Perma Post SPJ19-03<br>recommended                                                                                                 |