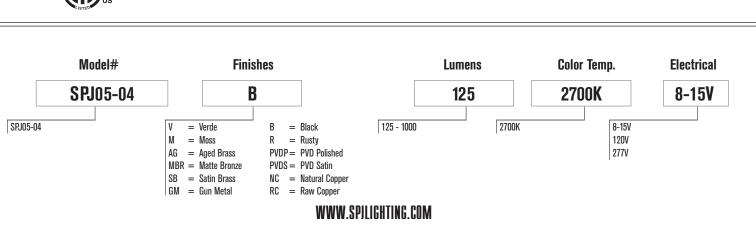

Model: **SPJ05-04** 

### **DESCRIPTION**

Model#: SPJ05-04 Material: Solid Brass Finish: Specify Glass: Specify 8-15V, 120V **Electrical:** 2W - 10W LED: **Color Temp:** 2700K **Lumen Range:** 125 -1000 Mounting: 1/2" NPT.

Perma Post SPJ19-03