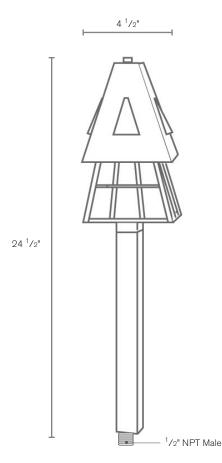

Model: **SPJ05-04** 

### **DESCRIPTION**

Model#: SPJ05-04 Material: Solid Brass Finish: Specify Glass: Specify 8-15V, 120V **Electrical:** 2W - 10W LED: **Color Temp:** 2700K **Lumen Range:** 125 -1000 Mounting: 1/2" NPT.

Perma Post SPJ19-03