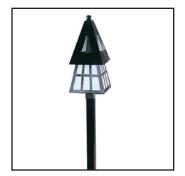

Model: **SPJ05-04** 

## **Garden Light**

### **DESCRIPTION**

Model#: SPJ05-04 Material: Solid Brass Finish: Specify Glass: Specify 8-15V, 120V **Electrical:** 2W - 10W LED: **Color Temp:** 2700K **Lumen Range:** 125 -1000 Mounting: 1/2" NPT.

Perma Post SPJ19-03