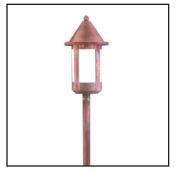

## **Garden Light**

### **DESCRIPTION**

Model#: SPJ05-03 Material: Copper Finish: Specify Glass: Specify 8-15V, 120V **Electrical:** 2W - 10W LED: **Color Temp:** 2700K **Lumen Range: 125-1000** Mounting: 1/2" NPT.

Perma Post SPJ19-03