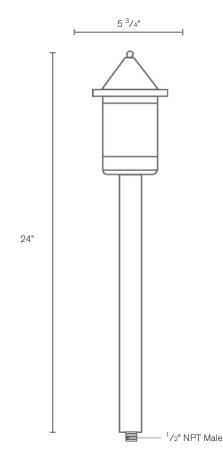

### **DESCRIPTION**

Model#: SPJ05-03 Material: Copper Finish: Specify Glass: Specify 8-15V, 120V **Electrical:** 2W - 10W LED: **Color Temp:** 2700K **Lumen Range: 125-1000** Mounting: 1/2" NPT.

Perma Post SPJ19-03