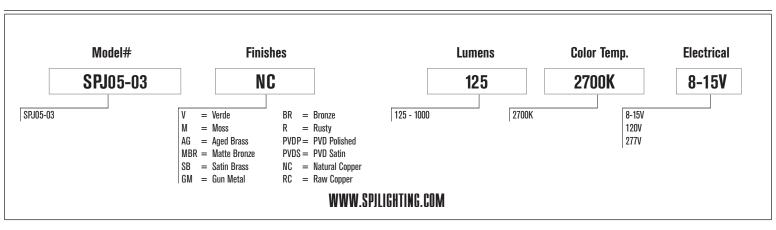

Model: **SPJ05-03** 

### **DESCRIPTION**

Model#: SPJ05-03 Material: Copper Finish: Specify Glass: Specify 8-15V, 120V **Electrical:** 2W - 10W LED: **Color Temp:** 2700K **Lumen Range: 125-1000** Mounting: 1/2" NPT.

Perma Post SPJ19-03