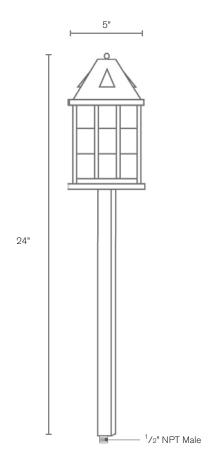

Model: **SPJ04-06** 

### **DESCRIPTION**

Model#: SPJ04-06 Material: Solid Brass Finish: Specify Glass: Specify 8-15V, 120V **Electrical:** 2W - 10W LED: **Color Temp:** 2700K **Lumen Range:** 125 -1000 Mounting: 1/2" NPT.

Perma Post SPJ19-03