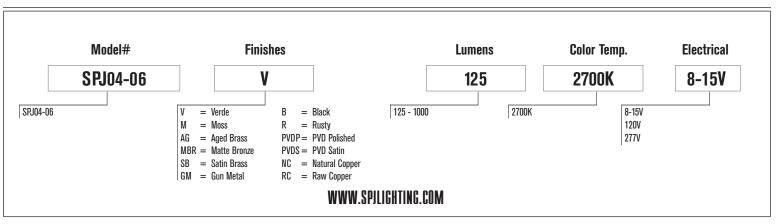

Model: **SPJ04-06** 

Electrical:

Available in 8v-15v, 120v & 277v

Labels:

ETL Standard Wet Label

C-ETL

### **DESCRIPTION**

Model#: SPJ04-06 Material: Solid Brass Finish: Specify Glass: Specify 8-15V, 120V **Electrical:** 2W - 10W LED: **Color Temp:** 2700K **Lumen Range:** 125 -1000 Mounting: 1/2" NPT.

Perma Post SPJ19-03