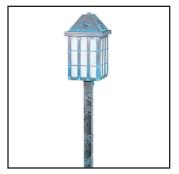

Model: **SPJ04-06** 

## **Garden Light**

### **DESCRIPTION**

Model#: SPJ04-06 Material: Solid Brass Finish: Specify Glass: Specify 8-15V, 120V **Electrical:** 2W - 10W LED: **Color Temp:** 2700K **Lumen Range:** 125 -1000 Mounting: 1/2" NPT.

Perma Post SPJ19-03