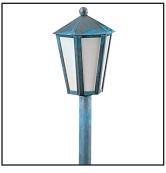

### **Garden Light**

#### DESCRIPTION

| Model#:                                  | SPJ04-05                                                              |
|------------------------------------------|-----------------------------------------------------------------------|
| Material:                                | Solid Brass                                                           |
| Finish:                                  | Specify                                                               |
| Glass:                                   | Specify                                                               |
| Electrical:                              | 8-15V, 120V                                                           |
| LED:                                     | 2W - 10W                                                              |
| Color Temp:<br>Lumen Range:<br>Mounting: | 2700K<br>125 -1000<br>1/2" NPT.<br>Perma Post SPJ19-03<br>recommended |