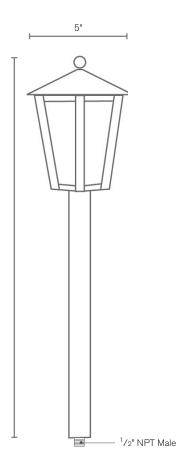

#### DESCRIPTION

| Model#:                                  | SPJ04-05                                                              |
|------------------------------------------|-----------------------------------------------------------------------|
| Material:                                | Solid Brass                                                           |
| Finish:                                  | Specify                                                               |
| Glass:                                   | Specify                                                               |
| Electrical:                              | 8-15V, 120V                                                           |
| LED:                                     | 2W - 10W                                                              |
| Color Temp:<br>Lumen Range:<br>Mounting: | 2700K<br>125 -1000<br>1/2" NPT.<br>Perma Post SPJ19-03<br>recommended |

21"