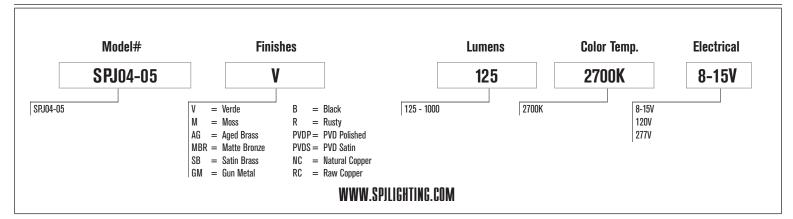

## Model: SPJ04-05

#### DESCRIPTION

| Model#:                                  | SPJ04-05                                                              |
|------------------------------------------|-----------------------------------------------------------------------|
| Material:                                | Solid Brass                                                           |
| Finish:                                  | Specify                                                               |
| Glass:                                   | Specify                                                               |
| Electrical:                              | 8-15V, 120V                                                           |
| LED:                                     | 2W - 10W                                                              |
| Color Temp:<br>Lumen Range:<br>Mounting: | 2700K<br>125 -1000<br>1/2" NPT.<br>Perma Post SPJ19-03<br>recommended |

#### **SPECIFICATION FEATURES**

| Finish:     | Our naturally etched finishes will withstand the test of time. All finishes are<br>individually treated insuring consistency. Our meticulous application results<br>in a fixture that truly becomes "a one of a kind". |
|-------------|------------------------------------------------------------------------------------------------------------------------------------------------------------------------------------------------------------------------|
| Electrical: | Available in 8v-15v, 120v & 277v                                                                                                                                                                                       |
| Labels:     | ETL Standard Wet Label<br>C-ETL                                                                                                                                                                                        |