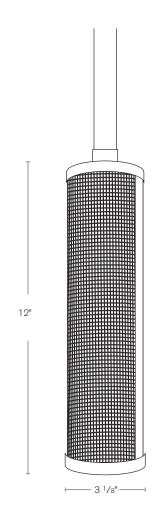

## **DESCRIPTION**

Model#: SP-TOL12

Material: Solid Copper
Finish: Natural Copper
Acrylic: Mesh Acrylic

Electrical: 8-15V

**Engine:** FB-8W-CYL-TA16

**Lumens:** 580 **Color Temp:** 2700 k

**Wet Listed** 