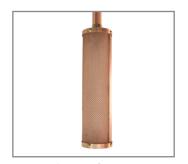

Model: **SPJ-TOL12** Shown: Natural Copper

## **DESCRIPTION**

Model#: SP-TOL12

Material: Solid Copper
Finish: Natural Copper
Acrylic: Mesh Acrylic

Electrical: 8-15V

**Engine:** FB-8W-CYL-TA16

**Lumens:** 580 **Color Temp:** 2700 k

**Wet Listed** 