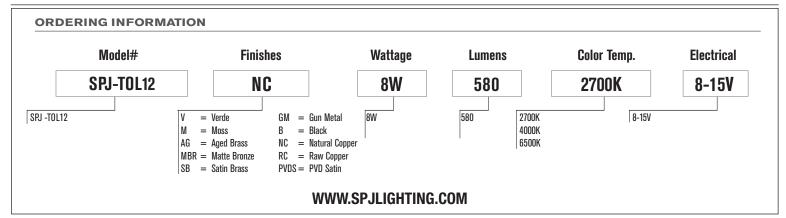

Model: **SPJ-TOL12** Shown: Natural Copper

Electrical:

Available in 8-15V

Labels:

ETL Standard Wet Label

C-ETL

## **DESCRIPTION**

Model#: SP-TOL12

Material: Solid Copper
Finish: Natural Copper
Acrylic: Mesh Acrylic

Electrical: 8-15V

**Engine:** FB-8W-CYL-TA16

**Lumens:** 580 **Color Temp:** 2700 k

**Wet Listed** 