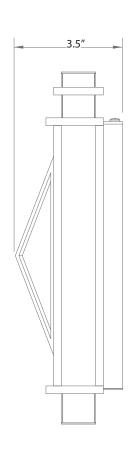

Model: SPJ-TLP-G

## **Forever Bright**

## SPECIFICATION FEATURES

Finish: Our naturally etched finishes will withstand the test of time. All finishes are

individually treated insuring consistency. Our meticulous application results

in a fixture that truly becomes "a one of a kind".

Electrical: Available in 120V

Labels: ETL Standard Wet Label

C-ETL

## **DESCRIPTION**

SPJ-TLP-G MODEL: MATERIAL: **SOLID BRASS SATIN BRASS** FINISH: **CLEAR** GLASS 120V ELECTRICAL: 8W LED **ENGINE:** 580 LUMENS: COLOR TEMP: 2700K

MOUNTING: WALL MOUNT LED: NICHIA

\*\*\* 0-10V DIMMING \*\*\*

11.5"







Wet Listed

## ORDERING INFORMATION Model# **Finishes** Color Temp. Electrical **LED** Lumens SPJ-TLP-G 8W 2700K **SATIN BRASS** 580 120V V = Verde GM = Gun Metal 12V M = MossB = Black120V AG = Aged Brass R = RustyMBR= Matte Bronze PVDP PVD Polished RC = Raw Copper PDS = Powder Coat Silver WWW.SPJLIGHTING.COM