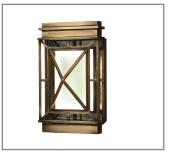

Model: SPJ-TLP-G

## **DESCRIPTION**

SPJ-TLP-G MODEL: MATERIAL: **SOLID BRASS SATIN BRASS** FINISH: **CLEAR** GLASS 120V ELECTRICAL: 8W LED **ENGINE:** 580 LUMENS: COLOR TEMP: 2700K

MOUNTING: WALL MOUNT LED: NICHIA

\*\*\* 0-10V DIMMING \*\*\*