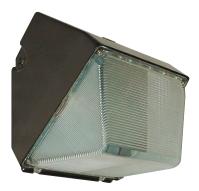

## EasyLED Small Wall Pack PC Lens

## Housing:

Die Cast Aluminum Housing, 1/2" Coin Plugs with O-rings for Conduit and Photocell, Textured Architectural Bronze Powdercoat Finish Over a Chromate Conversion Coating.

#### Lens:

Prismatic Polycarbonate Hinged Diffuser with UV Inhibitors and Gasket.

## Mounting:

Optional Cast Aluminum Mounting Plate Mounts Directly Over a 4" Recessed Outlet Box or Use 1/2" Surface Conduit.

Photometric Performance: Array Lumens: 3,151

Wattage: Array: 22.7w, System: 27.6w