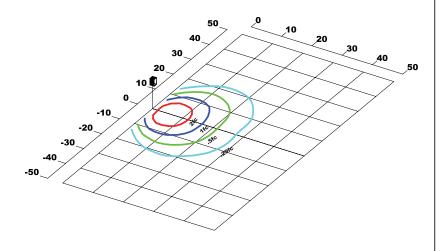

## **EasyLED Small Wall Pack**



#### Housing:

Die Cast Aluminum Housing, 1/2" Coin Plugs with O-rings for Conduit and Photocell on Two Sides and Back, Textured Architectural Bronze Powdercoat Finish Over a Chromate Conversion Coating.

#### Lens:

Molded Prismatic Borosilicate Glass Lens with Gasket.

## Mounting:

Mount Directly Over a 4" Recessed Outlet Box, or Use 1/2" Surface Conduit or Quick-Mount Bracket.

Photometric Performance: Array Lumens: 3,151

Delivered Lumens: 2,578

Wattage:

Array: 22.7w, System: 27.6w

Driver:

Electronic Driver, 120-277V, 50/60Hz; Dimmable Driver

Ratings:

CSA:Listed for Wet Locations. LM-79 Report Available on Select Models.

Options:

Surge Protection. Custom Colors Available Upon Request.

# SPJ-SWP-1-WP



## **Photometrics**