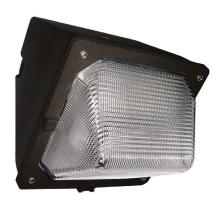

## **EasyLED Small Wall Pack**

#### Housing:

Die Cast Aluminum Housing, 1/2" Coin Plugs with O-rings for Conduit and Photocell on Two Sides and Back, Textured Architectural Bronze Powdercoat Finish Over a Chromate Conversion Coating.

#### Lens:

Molded Prismatic Borosilicate Glass Lens with Gasket.