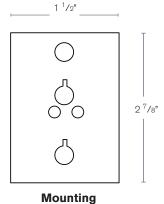

Model: **SPJ-SSQ-DL** Finish: Raw Copper

## Forever Bright

## SPECIFICATION FEATURES

Finish: 0

Our naturally etched finishes will withstand the test of time. All finishes are individually treated insuring consistency. Our meticulous application results

in a fixture that truly becomes "a one of a kind".

Electrical:

Available in 8-15V

Labels:

ETL Standard Wet Label

C-ETL



2 7/8"

## **DESCRIPTION**

Model:SPJ-SSQ-DLShown:Raw CopperMaterial:CopperFinish:SpecifyEngine:1W, 2W, 3W

**Lumens:** 80 (1W), 150 (2W), 200 (3W)

Color Temp: 2700K

Optic: Spot, Flood, Wide Flood

Mounting: Wall Flush LED: Nichia

FB-2W-CYL-TA16 -



1 <sup>3</sup>/4"





| Model#     | Finishes                               | Wattage | Lumens | Color Temp. | Electrica     |
|------------|----------------------------------------|---------|--------|-------------|---------------|
| SPJ-SSQ-DL | RC                                     | 2W      | 150    | 2700K       | 8-15 <b>V</b> |
|            | V = Verde GM = Gun Metal               | 1W      | 80     | 2700K       | 8-15V         |
|            | M = Moss $B = Black$                   | 2W      | 150    | 4000K       |