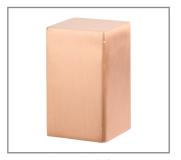

Model: **SPJ-SSQ-DL** Finish: Raw Copper

## **DESCRIPTION**

Model:SPJ-SSQ-DLShown:Raw CopperMaterial:CopperFinish:SpecifyEngine:1W, 2W, 3W

**Lumens:** 80 (1W), 150 (2W), 200 (3W)

Color Temp: 2700K

Optic: Spot, Flood, Wide Flood

Mounting: Wall Flush LED: Nichia