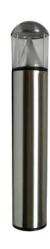

## EasyLED Dome Stainless Steel Bollard with LED Cone Reflector

Housing:

Formed 316L Stainless Steel Housing with Flush Mounting Base and Vandal-Resistant Screws, Domed Top, Internal Ballast Tray for Easy Maintenance.

Reflector

Specially Designed Aluminum Cone Reflector for LED.

Lens:

Clear Polycarbonate Lens.

Mounting:

Mounting Kit with 8" Anchor Bolts (Included).

Photometric Performance: Array Lumens: 2,089

Delivered Lumens: 1,357 (4K); 1,384 (5K)