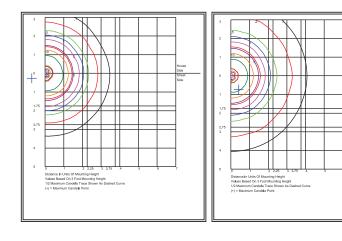

## EasyLED Dome Stainless Steel Bollard with LED Cone Reflector





Housing:

Formed 316L Stainless Steel Housing with Flush Mounting Base and Vandal-Resistant Screws, Domed Top, Internal Ballast Tray for Easy Maintenance.

Reflector

Specially Designed Aluminum Cone Reflector for LED.

Lens:

Clear Polycarbonate Lens.

Mounting:

Mounting Kit with 8" Anchor Bolts (Included).

Photometric Performance: Array Lumens: 2,089

Delivered Lumens: 1,357 (4K); 1,384 (5K)

Wattage:

Array: 14.5w, System: 17w

Driver

Electronic Driver, 120-277V, 50/60Hz; Dimmable Driver

Ratings:

CSA:Listed for Wet Locations.

Options:

Surge Protection. Battery Backup. Bollards Can Be Cut To Custom Lengths. Custom Colors Available Upon Request.



## **Photometrics**