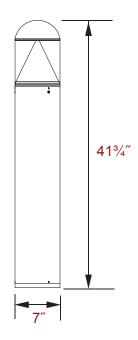

## EasyLED Dome Stainless Steel Bollard with LED Cone Reflector

Housing:

Formed 316L Stainless Steel Housing with Flush Mounting Base and Vandal-Resistant Screws, Domed Top, Internal Ballast Tray for Easy Maintenance.