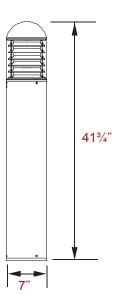

## EasyLED Dome Stainless Steel Bollard with Louvers SPJ-SSDL-1-BOL

Housing:

Formed 316L Stainless Steel Housing with Flush Mounting Base and Vandal-Resistant Screws, Domed Top, Internal Ballast Tray for Easy Maintenance.

Reflector:

Cast Aluminum Louvers

Lens:

Clear Polycarbonate Lens.

Mounting:

Mounting Kit with 8" Anchor Bolts (Included).

Photometric Performance: Array Lumens: 2,089

Wattage:

Array: 14.5w, System: 17w

Driver

Electronic Driver, 120-277V, 50/60Hz; Dimmable Driver

Ratings

CSA:Listed for Wet Locations.

Options:

Surge Protection. Battery Backup. Bollards Can Be Cut To Custom Lengths. Custom Colors Available Upon Request.