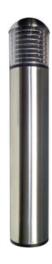

## EasyLED Dome Stainless Steel Bollard with Louvers SPJ-SSDL-1-BOL

Housing:

Formed 316L Stainless Steel Housing with Flush Mounting Base and Vandal-Resistant Screws, Domed Top, Internal Ballast Tray for Easy Maintenance.

Reflector:

Cast Aluminum Louvers

Lens:

Clear Polycarbonate Lens.

Mounting:

Mounting Kit with 8" Anchor Bolts (Included).

Photometric Performance: Array Lumens: 2,089

Wattage:

Array: 14.5w, System: 17w

Driver

Electronic Driver, 120-277V, 50/60Hz; Dimmable Driver

Ratings

CSA:Listed for Wet Locations.

Options:

Surge Protection. Battery Backup. Bollards Can Be Cut To Custom Lengths. Custom Colors Available Upon Request.