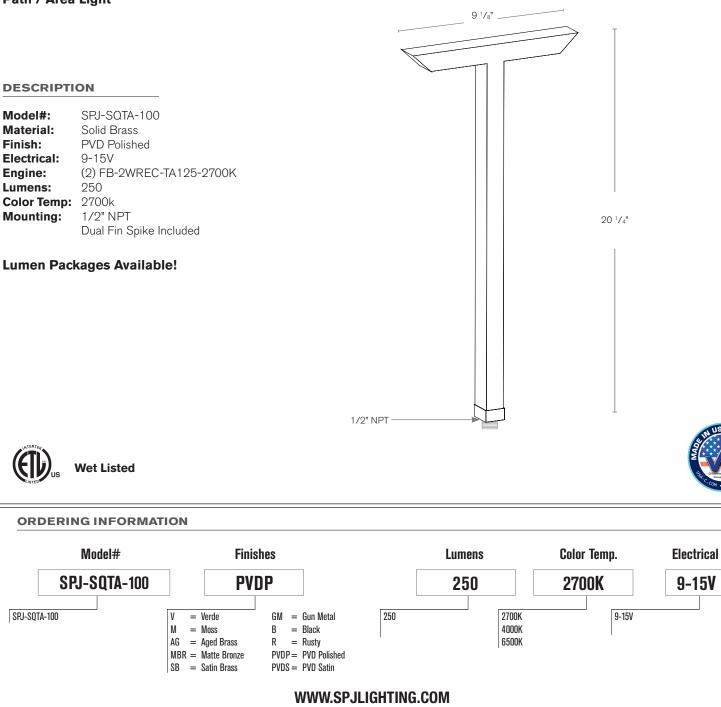

Finish: PVD Polished

## SPECIFICATION FEATURES

| Finish:     | Our naturally etched finishes will withstand the test of time. All finishes are<br>individually treated insuring consistency. Our meticulous application results<br>in a fixture that truly becomes "a one of a kind". |
|-------------|------------------------------------------------------------------------------------------------------------------------------------------------------------------------------------------------------------------------|
| Electrical: | Available in 9-15V                                                                                                                                                                                                     |
| Labels:     | ETL Standard Wet Label<br>C-ETL                                                                                                                                                                                        |