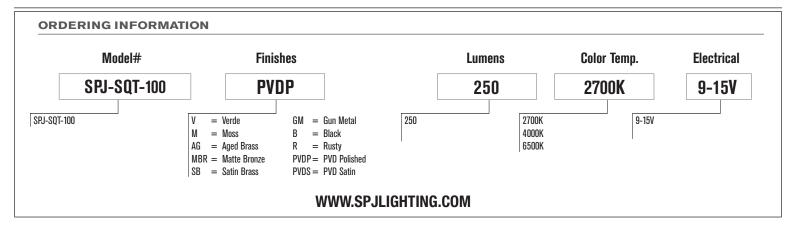

Model: SPJ-SQT-100

Finish: PVD Polished

Electrical:

Available in 9-15V

Labels:

ETL Standard Wet Label

C-ETL

#### **DESCRIPTION**

Model#: SPJ-SQT-100
Material: Solid Brass
Finish: PVD Polished

**Electrical:** 9-15V

**Engine:** (2) FB-2WREC-TA125-2700K

Lumens:250Color Temp:2700kMounting:1/2" NPT

Dual Fin Spike Included