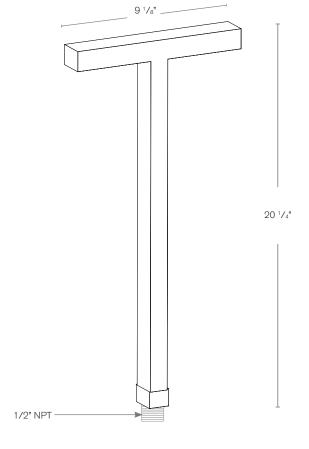

#### **DESCRIPTION**

Model#: SPJ-SQT-100
Material: Solid Brass
Finish: PVD Polished

**Electrical:** 9-15V

**Engine:** (2) FB-2WREC-TA125-2700K

Lumens:250Color Temp:2700kMounting:1/2" NPT

Dual Fin Spike Included