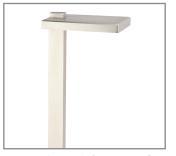

Model: SPJ-SQ500-RGBW

Finish: PVD Satin

Electrical:

Available in 9-15V

Labels:

ETL Standard Wet Label

C-ETL

FB-6W-BOARD-RGBW

**Contemporary Path Light** 

### **DESCRIPTION**

Model#: SPJ-SQ500-RGBW

**Material:** Solid Brass **Electrical:** 9-15V

**Engine:** FB-6W-BOARD-RGBW

Lumens:300Color Temp:RGBWMounting:1/2" NPT.LED:Nichia

**Wet Listed** 