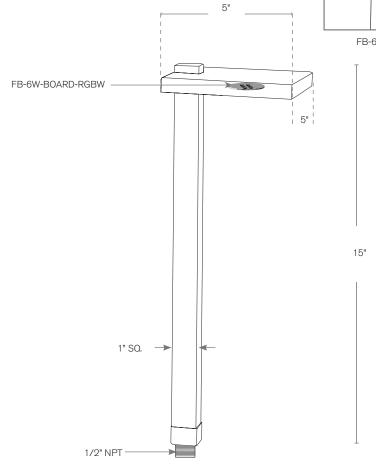

Electrical:

Available in 9-15V

Labels:

ETL Standard Wet Label

C-ETL

FB-6W-BOARD-RGBW

**Contemporary Path Light** 

### **DESCRIPTION**

Model#: SPJ-SQ500-RGBW

**Material:** Solid Brass **Electrical:** 9-15V

**Engine:** FB-6W-BOARD-RGBW

Lumens:300Color Temp:RGBWMounting:1/2" NPT.LED:Nichia

**Wet Listed** 