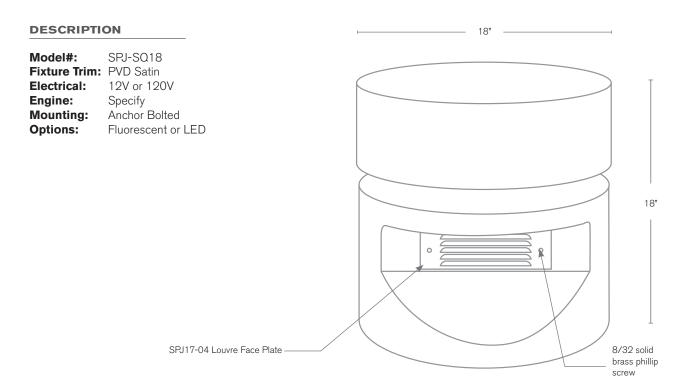

## **Concrete Bollard**

**Wet Listed** 

| Model#   | Finishes                              | Wattage | Lumens | Color Temp. | Electrica   |
|----------|---------------------------------------|---------|--------|-------------|-------------|
| SPJ-SQ18 | PVDS                                  | TBD     | TBD    | TBD         | 12 <b>V</b> |
|          | V = Verde GM = Gun Metal              |         | 250    | 2700K       | 12V         |
|          | M = Moss $B = Black$                  |         | 1000   | 4000K       | 120V        |
|          | AG = Aged Brass R = Rusty             |         | 3200   | 6500K       |             |
|          | MBR = Matte Bronze PVDP = PVD Polishe | d       |        |             |             |
|          | SS = Stainless Steel PVDS = PVD Satin |         |        |             |             |