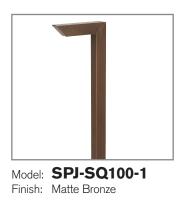

## SPECIFICATION FEATURES

| Finish:     | Our naturally etched finishes will withstand the test of time. All finishes are<br>individually treated insuring consistency. Our meticulous application results<br>in a fixture that truly becomes "a one of a kind". |
|-------------|------------------------------------------------------------------------------------------------------------------------------------------------------------------------------------------------------------------------|
| Electrical: | Available in 9-15V                                                                                                                                                                                                     |
| Labels:     | ETL Standard Wet Label<br>C-ETL                                                                                                                                                                                        |