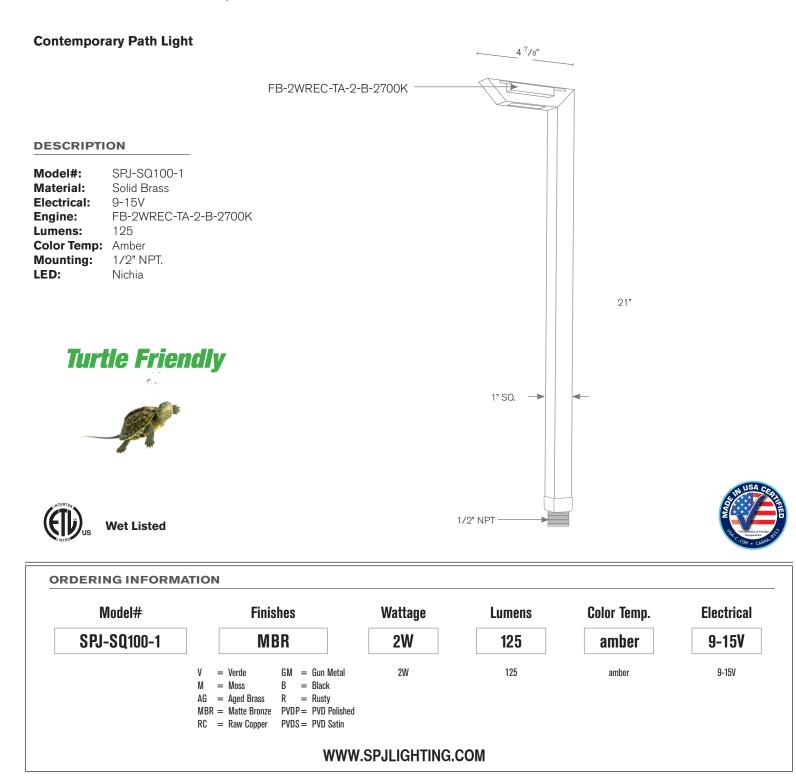

## SPECIFICATION FEATURES

| Finish:     | Our naturally etched finishes will withstand the test of time. All finishes are<br>individually treated insuring consistency. Our meticulous application results<br>in a fixture that truly becomes "a one of a kind". |
|-------------|------------------------------------------------------------------------------------------------------------------------------------------------------------------------------------------------------------------------|
| Electrical: | Available in 9-15V                                                                                                                                                                                                     |
| Labels:     | ETL Standard Wet Label<br>C-ETL                                                                                                                                                                                        |