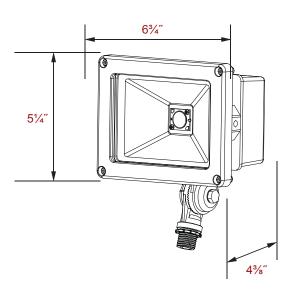

#### Housing

Die Cast Aluminum Housing and Front Frame with Separate Ballast Compartment. Integral Heat- Dissipating Fins for Thermal Management. 1/2" Threaded Aperture with Liquid-Tight Connector. Bronze Powdercoat Finish Over a Chromate Conversion Coating.

#### Mounting:

Includes choice of adjustable knuckle with 1/2" NPS threads or adjustable yoke.