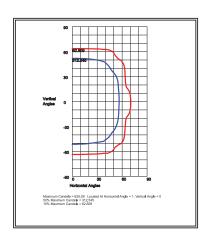

## **Small LED Flood (LG)**



#### Housing

Die Cast Aluminum Housing and Front Frame with Separate Ballast Compartment. Integral Heat- Dissipating Fins for Thermal Management. 1/2" Threaded Aperture with Liquid-Tight Connector. Bronze Powdercoat Finish Over a Chromate Conversion Coating.

#### Lens:

Tempered Glass Lens.

#### Mounting:

Includes choice of adjustable knuckle with 1/2" NPS threads or adjustable yoke.

### Photometric Performance:

1,590 Lumens

#### Wattage:

LED: 1 x 18w System: 21w

#### Driver

Electronic Driver, 120-277V, 50/60Hz; Dimmable Driver

#### Ratings:

CSA:Listed for Wet Locations. LM-79 Report Available on Select Models.

#### Options

Pencil and Swivel Photocells. Custom Colors Available Upon Request.

# SPJ-SLF-1-FL



## **Photometrics**