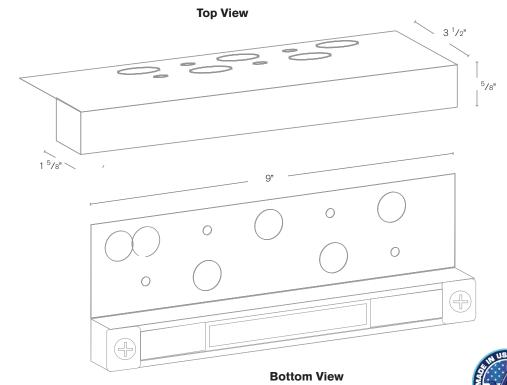

**Electrical** 

9-15**V** 

9-15V

4000K

5000K

Model: **SPJ-SC-9**Finish: Matte Bronze

#### **DESCRIPTION**

Model#: SPJ-SC-9 Lumens: 125 Color Temp: 2700K Electrical: 9-15V Mounting: Recessed LED: Nichia

**Wet Listed** 

#### ORDERING INFORMATION

Model#FinishesWattageLumensColor Temp.SPJ-SC-9MBR1W1252700K

WWW.SPJLIGHTING.COM