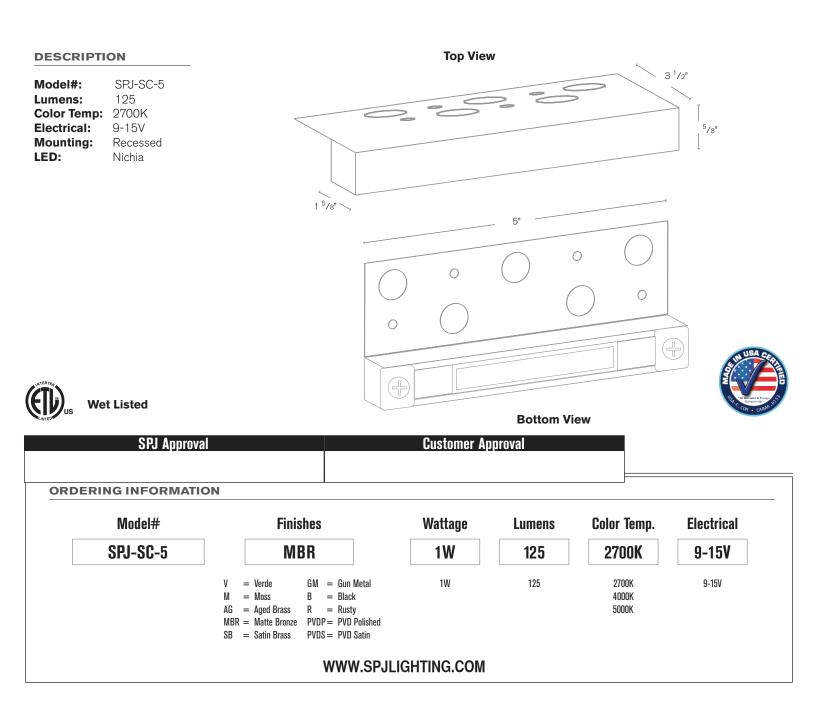

**SPJ** LIGHTING Inc. ARCHITECTURAL LANDSCAPE & OUTDOOR LIGHTING

Model: **SPJ-SC-5** Finish: Matte Bronze

## **Recessed Step Light**