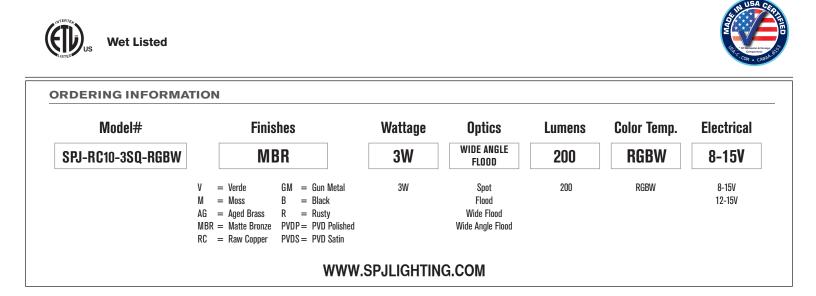

Model: **SPJ-RC10-3SQ-RGBW** Finish: Matte Bronze

## **SPECIFICATION FEATURES**

## DESCRIPTION

| Model#:<br>Material:<br>Optic:            | SPJ-RC10-3SQ-RGBW<br>Solid Brass<br>Spot, Flood,<br>Wide Flood, Wide Angle Flood | ⊢———————————————————————————————————— | ⊢ 4 <sup>3</sup> /4" |
|-------------------------------------------|----------------------------------------------------------------------------------|---------------------------------------|----------------------|
| Color Temp:<br>Engine:<br>Lumens:<br>LED: | RGBW<br>FB-3W-CYL-RGBW<br>200<br>Nichia                                          |                                       |                      |