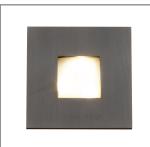

Model: **SPJ-RC10-3SQ-RGBW** Finish: Matte Bronze

## DESCRIPTION

| Model#:<br>Material:<br>Optic:            | SPJ-RC10-3SQ-RGBW<br>Solid Brass<br>Spot, Flood,<br>Wide Flood, Wide Angle Flood | ⊢———————————————————————————————————— | ⊢ 4 <sup>3</sup> /4" |
|-------------------------------------------|----------------------------------------------------------------------------------|---------------------------------------|----------------------|
| Color Temp:<br>Engine:<br>Lumens:<br>LED: | RGBW<br>FB-3W-CYL-RGBW<br>200<br>Nichia                                          |                                       |                      |