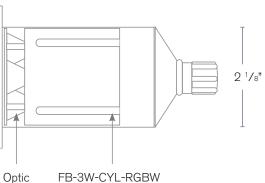

## DESCRIPTION

| Model#:<br>Material:<br>Optic:            | SPJ-RC10-3SQ-RGBW<br>Solid Brass<br>Spot, Flood,<br>Wide Flood, Wide Angle Flood | ⊢———————————————————————————————————— | ⊢ 4 <sup>3</sup> /4" |
|-------------------------------------------|----------------------------------------------------------------------------------|---------------------------------------|----------------------|
| Color Temp:<br>Engine:<br>Lumens:<br>LED: | RGBW<br>FB-3W-CYL-RGBW<br>200<br>Nichia                                          |                                       |                      |