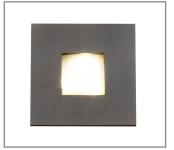

Model: SPJ-RC10-3SQ

Finish: Matte Bronze

## **DESCRIPTION**

Model#: SPJ-RC10-3SQ Material: Solid Brass Optic: Spot, Flood,

Wide Flood, Wide Angle Flood

**Color Temp:** 2700K **LED:** Nichia

| ENGINES           | <b>VOLTAGE</b> | <b>LUMENS</b> |
|-------------------|----------------|---------------|
| FB-1W-CYL-TA85    | 8V-15V         | 80            |
| FB-2W-CYL-TA105   | 8V-15V         | 150           |
| FB-3W-CYL-TA125   | 8V-15V         | 200           |
| FB-6W-LB-CYL-TA16 | 12V-15V        | 300           |
| FB-8W-CYL-TA300   | 12V-15V        | 580           |
| 120V Option       |                |               |