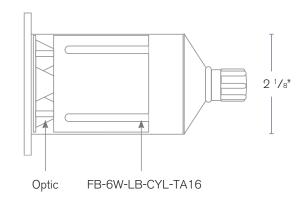

## **DESCRIPTION**

Model#: SPJ-RC10-3SQ Material: Solid Brass Optic: Spot, Flood,

Wide Flood, Wide Angle Flood

**Color Temp:** 2700K **LED:** Nichia

| ENGINES           | <b>VOLTAGE</b> | <b>LUMENS</b> |
|-------------------|----------------|---------------|
| FB-1W-CYL-TA85    | 8V-15V         | 80            |
| FB-2W-CYL-TA105   | 8V-15V         | 150           |
| FB-3W-CYL-TA125   | 8V-15V         | 200           |
| FB-6W-LB-CYL-TA16 | 12V-15V        | 300           |
| FB-8W-CYL-TA300   | 12V-15V        | 580           |
| 120V Option       |                |               |