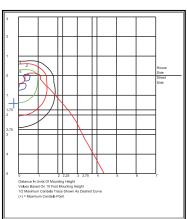

## **Photometrics**

#### Photometric Performance:

Array Lumens: 1,003

#### Delivered Lumens:

679