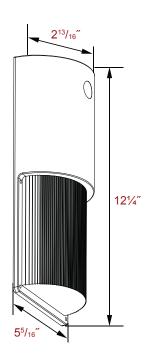

#### Mounting

Mount Directly Over a 4" Recessed Outlet Box. Threaded Stem and Nut Included.