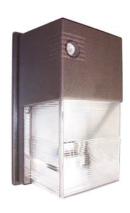

## EasyLED Polycarbonate Mini Wall Pack

## Housing:

Die Cast Aluminum Back Plate with Cast-in Template for Mounting Over an Electrical Box and Conduit Access on the Bottom. Bronze Polycarbonate Front Housing with Clear Prismatic Lens Area.

Reflector:

Aluminum Reflector

Lens:

Molded Prismatic Polycarbonate Lens and Front Housing.

Mounting:

Cast-in Template for Mounting Directly Over a 4" Recessed Outlet Box, or Use 1/2" Surface Conduit.

Photometric Performance: Array Lumens: 1,658