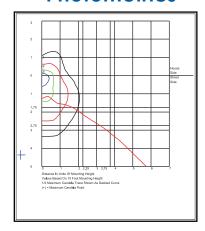

## EasyLED Polycarbonate Mini Wall Pack





## Housing:

Die Cast Aluminum Back Plate with Cast-in Template for Mounting Over an Electrical Box and Conduit Access on the Bottom. Bronze Polycarbonate Front Housing with Clear Prismatic Lens Area.

Reflector:

Aluminum Reflector

Lens:

Molded Prismatic Polycarbonate Lens and Front Housing.

Mounting:

Cast-in Template for Mounting Directly Over a 4" Recessed Outlet Box, or Use 1/2" Surface Conduit.

Photometric Performance: Array Lumens: 1,658

**Delivered Lumens:** 

1,054

Wattage:

Array: 12.5w, System: 14.1w

Drivei

Electronic Driver, 120-277V, 50/60Hz; Dimmable Driver

Ratings:

CSA:Listed for Wet Locations.



## **Photometrics**