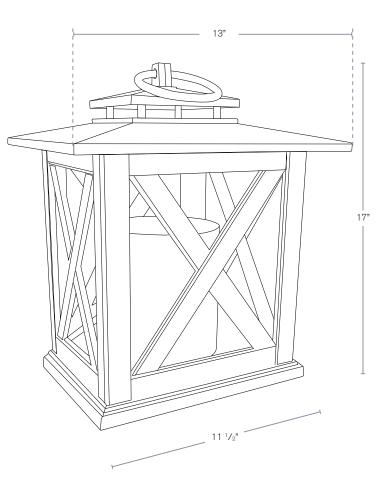

### Patio / Deck Light

#### DESCRIPTION

| Model#:     | SPJ-PM13    |  |  |  |
|-------------|-------------|--|--|--|
| Material:   | Solid Brass |  |  |  |
| Finish:     | Black       |  |  |  |
| Onyx:       | White       |  |  |  |
| Electrical: | 12V or 120V |  |  |  |
| Wattage:    | ЗW          |  |  |  |
| Mounting:   | Deck        |  |  |  |